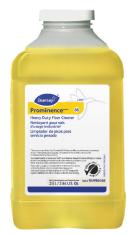

### Use ProminenceTM/MC Heavy Duty Cleaner to remove soil from floors without dulling the appearance of the floor finish.

Dilute with cold water. For daily cleaning, use a spray bottle, mop and bucket or fill auto scrubber and use red pads. For Deep Scrubbing, fill auto scrubber and use green or blue pads. Pick up soil and excess cleaner with a tightly wrung out cleaning mop or cloth.