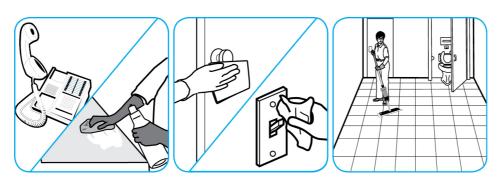

#### Use Alpha-HP® Multi-Surface Disinfectant Cleaner to clean, disinfect and deodorize in one easy step.

Apply use-solution to hard, nonporous surfaces. Thoroughly wet surface with a cloth, mop, sponge, sprayer or by immersion. Allow to remain wet. Wipe dry or allow to air dry. See product label for complete directions.