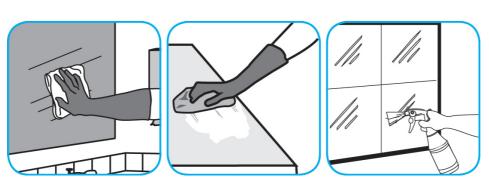

## **Application Procedures**

Use Glance® NA Glass and Multi-Purpose Cleaner to clean mirror, chrome and glass surfaces.

Spray onto surface. Wipe with a clean cloth or towel.