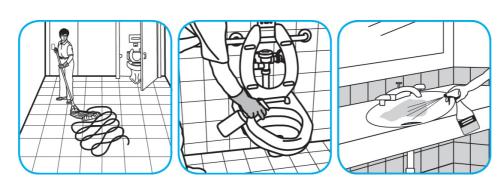

## Use PERdiemTM/MC General Purpose Cleaner with Hydrogen Peroxide to clean hard surfaces as well as carpet.

Fill mop bucket, spray bottle or automatic scrubbing machine from dispenser. Apply to surfaces to be cleaned. For use as a carpet spotter, prespray or extraction cleaner, apply to carpet, agitate and rinse with water. For autoscrubber use, trail mop behind machine to pick up any excess solution. Allow to dry.

## Use ProminenceTM/MC Heavy Duty Cleaner to remove soil from floors without dulling the appearance of the floor finish.

Dilute with cold water. For daily cleaning, use a spray bottle, mop and bucket or fill auto scrubber and use red pads. For Deep Scrubbing, fill auto scrubber and use green or blue pads. Pick up soil and excess cleaner with a tightly wrung out cleaning mop or cloth.