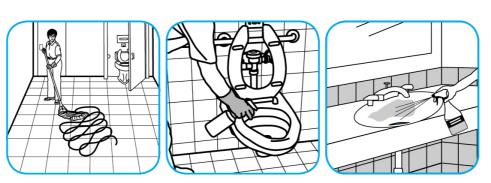

Apply use-solution to hard, nonporous surfaces. Thoroughly wet surface with a cloth, mop, sponge, sprayer or by immersion. Allow to remain wet. Wipe dry or allow to air dry. See product label for complete directions.