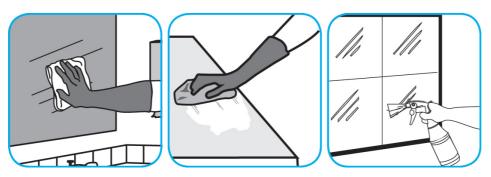

## Procedimientos de aplicación

Use Glance® NA Glass and Multi-Purpose Cleaner to clean mirror, chrome and glass surfaces.

Spray onto surface. Wipe with a clean cloth or towel.

Use Alpha-HP® Multi-Surface Disinfectant Cleaner to clean, disinfect and deodorize in one easy step.