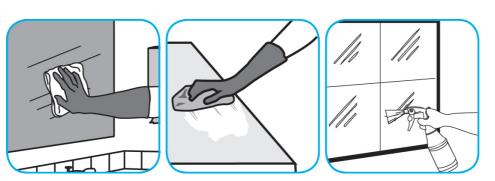

Use Glance® NA Glass and Multi-Purpose Cleaner Non-Ammoniated to clean mirror, chrome and glass surfaces.

Spray onto surface. Wipe with a clean cloth or towel.

Questions: 1-800-558-2332

Always wear personal protective equipment.