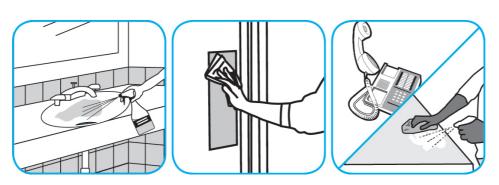

Use Virex® Plus One-Step Disinfectant Cleaner and Deodorant to clean restroom toilets, sinks, floors and walls.

Apply use-solution to hard, nonporous surfaces. Thoroughly wet surface with a cloth, mop, sponge, sprayer or by immersion. Allow to remain wet for 3 minutes. Wipe dry or allow to air dry.

Use Glance® NA Glass and Multi-Purpose Cleaner Non-Ammoniated to clean mirror, chrome and glass surfaces.

Spray onto surface. Wipe with a clean cloth or towel.

Questions: 1-800-558-2332

Always wear personal protective equipment.