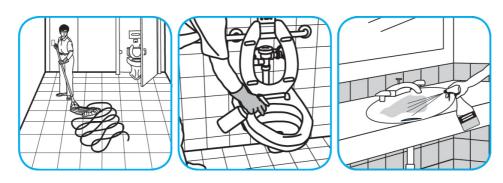

## **Application Procedures**

Use Crew® NA SC Non-Acid Bowl and Bathroom Disinfectant Cleaner to clean restroom toilets, sinks, floors and walls.

Apply use-solution to hard, nonporous surfaces. Thoroughly wet surface with a cloth, mop, sponge, sprayer or by immersion. Allow to remain wet for 10 minutes. Wipe dry or allow to air dry.