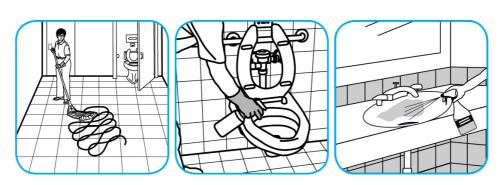

## **Application Procedures**

Use Oxivir® Plus Disinfectant Cleaner Concentrate to clean and disinfect hard, non-porous surfaces.

Apply use solution. Let stand for 5 minutes. Wipe orallow to air dry.

Fill mop bucket, spray bottle or automatic scrubbing machine from dispenser. Apply to surfaces to be cleaned. For use as a carpet spotter, prespray or extraction cleaner, apply to carpet, agitate and rinse with water. For autoscrubber use, trail mop behind machine to pick up any excess solution. Allow to dry.