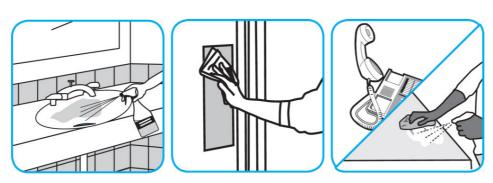

## **Application Procedures**

Use Oxivir® Plus Disinfectant Cleaner Concentrate to clean and disinfect hard, non-porous surfaces.

Apply use solution. Let stand for 5 minutes. Wipe orallow to air dry.

Fill mop bucket, spray bottle or automatic scrubbing machine from dispenser. Apply to surfaces to be cleaned. For use as a carpet spotter, prespray or extraction cleaner, apply to carpet, agitate and rinse with water. For autoscrubber use, trail mop behind machine to pick up any excess solution. Allow to dry.