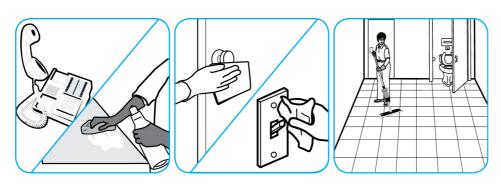

Use Alpha-HP® Multi-Surface Disinfectant Cleaner to clean, disinfect and deodorize in one easy step.

Apply use-solution to hard, nonporous surfaces. Thoroughly wet surface with a cloth, mop, sponge, sprayer or by immersion. Allow to remain wet. Wipe dry or allow to air dry. See product label for complete directions.