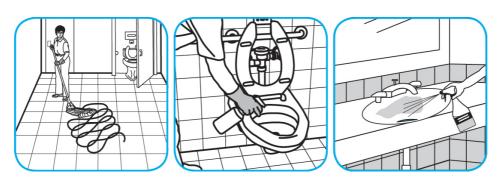

## **Application Procedures**

Use Crew® Restroom Floor and Surface SC Non-Acid Disinfectant Cleaner to clean restroom toilets, sinks, floors and walls.

Apply use-solution to hard, nonporous surfaces. Thoroughly wet surface with a cloth, mop, sponge, sprayer or by immersion. Allow to remain wet for 10 minutes. Wipe dry or allow to air dry.

Use Virex® II 256 One-Step Disinfectant Cleaner and Deodorant to clean restroom toilets, sinks, floors and walls.

Apply use-solution to hard, nonporous surfaces. Thoroughly wet surface with a cloth, mop, sponge, sprayer or by immersion. Allow to remain wet for 10 minutes. Wipe dry or allow to air dry.