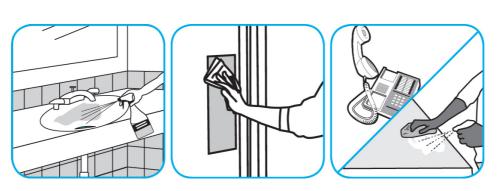

## **Application Procedures**

Use Crew® Restroom Floor and Surface SC Non-Acid Disinfectant Cleaner to clean restroom toilets, sinks, floors and walls.

Apply use-solution to hard, nonporous surfaces. Thoroughly wet surface with a cloth, mop, sponge, sprayer or by immersion. Allow to remain wet for 10 minutes. Wipe dry or allow to air dry.

Use Alpha-HP® Multi-Surface Disinfectant Cleaner to clean, disinfect and deodorize in one easy step.

Apply use-solution to hard, nonporous surfaces. Thoroughly wet surface with a cloth, mop, sponge, sprayer or by immersion. Allow to remain wet. Wipe dry or allow to air dry. See product label for complete directions.

Use Virex® II 256 One-Step Disinfectant Cleaner and Deodorant to clean restroom toilets, sinks, floors and walls.

Apply use-solution to hard, nonporous surfaces. Thoroughly wet surface with a cloth, mop, sponge, sprayer or by immersion. Allow to remain wet for 10 minutes. Wipe dry or allow to air dry.