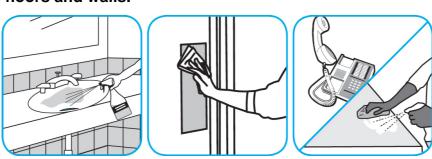

### Use Virex® II 256 One-Step Disinfectant Cleaner and Deodorant to clean restroom toilets, sinks, floors and walls.

Apply use-solution to hard, nonporous surfaces. Thoroughly wet surface with a cloth, mop, sponge, sprayer or by immersion. Allow to remain wet for 10 minutes. Wipe dry or allow to air dry.

# Use Crew® Restroom Floor and Surface SC Non-Acid Disinfectant Cleaner to clean restroom toilets, sinks, floors and walls.

Apply use-solution to hard, nonporous surfaces. Thoroughly wet surface with a cloth, mop, sponge, sprayer or by immersion. Allow to remain wet for 10 minutes. Wipe dry or allow to air dry.

#### Use Alpha-HP® Multi-Surface Disinfectant Cleaner to clean, disinfect and deodorize in one easy step.

Apply use-solution to hard, nonporous surfaces. Thoroughly wet surface with a cloth, mop, sponge, sprayer or by immersion. Allow to remain wet. Wipe dry or allow to air dry. See product label for complete directions.