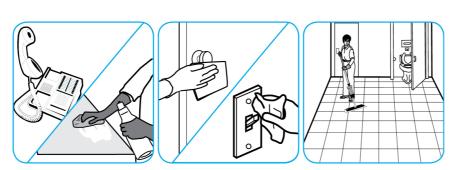

### Use Virex® II 256 One-Step Disinfectant Cleaner and Deodorant to clean restroom toilets, sinks, floors and walls.

Apply use-solution to hard, nonporous surfaces. Thoroughly wet surface with a cloth, mop, sponge, sprayer or by immersion. Allow to remain wet for 10 minutes. Wipe dry or allow to air dry.

# Use Crew® Restroom Floor and Surface SC Non-Acid Disinfectant Cleaner to clean restroom toilets, sinks, floors and walls.

Apply use-solution to hard, nonporous surfaces. Thoroughly wet surface with a cloth, mop, sponge, sprayer or by immersion. Allow to remain wet for 10 minutes. Wipe dry or allow to air dry.

#### Use Alpha-HP® Multi-Surface Disinfectant Cleaner to clean, disinfect and deodorize in one easy step.

Apply use-solution to hard, nonporous surfaces. Thoroughly wet surface with a cloth, mop, sponge, sprayer or by immersion. Allow to remain wet. Wipe dry or allow to air dry. See product label for complete directions.