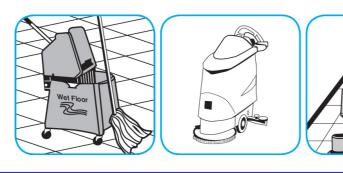

#### Use Revive® Plus SC Maintainer/Rejuvenator daily to clean/maintain floors.

Fill mop bucket or auto scrubber from dispenser. Apply with mop or scrub floor with red pad or equivalent. Trail mop behind scrubber. Do not rinse the floor. Let floor dry completely.

### Use ProminenceTM/MC Heavy Duty Cleaner to remove soil from floors without dulling the appearance of the floor finish.

Dilute with cold water. For daily cleaning, use a spray bottle, mop and bucket or fill auto scrubber and use red pads. For Deep Scrubbing, fill auto scrubber and use green or blue pads. Pick up soil and excess cleaner with a tightly wrung out cleaning mop or cloth.