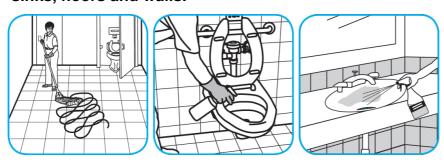

### Use Virex® II 256 One-Step Disinfectant Cleaner and Deodorant to clean restroom toilets, sinks, floors and walls.

Apply use-solution to hard, nonporous surfaces. Thoroughly wet surface with a cloth, mop, sponge, sprayer or by immersion. Allow to remain wet for 10 minutes. Wipe dry or allow to air dry.

# Use Crew® Restroom Floor and Surface SC Non-Acid Disinfectant Cleaner to clean restroom toilets, sinks, floors and walls.

Apply use-solution to hard, nonporous surfaces. Thoroughly wet surface with a cloth, mop, sponge, sprayer or by immersion. Allow to remain wet for 10 minutes. Wipe dry or allow to air dry.

#### Use Alpha-HP® Multi-Surface Disinfectant Cleaner to clean, disinfect and deodorize in one easy step.

Apply use-solution to hard, nonporous surfaces. Thoroughly wet surface with a cloth, mop, sponge, sprayer or by immersion. Allow to remain wet. Wipe dry or allow to air dry. See product label for complete directions.