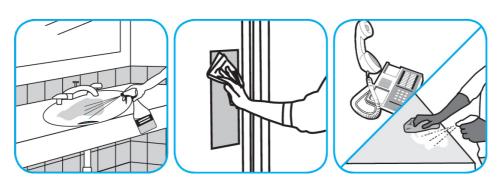

## **Application Procedures**

Use VirexTM II 256 One-Step Disinfectant Cleaner and Deodorant to clean restroom toilets, sinks, floors and walls.

Apply use-solution to hard, nonporous surfaces. Thoroughly wet surface with a cloth, mop, sponge, sprayer or by immersion. Allow to remain wet for 10 minutes. Wipe dry or allow to air dry.