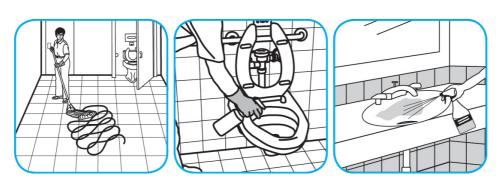

Use Alpha-HP® Multi-Surface Disinfectant Cleaner to clean, disinfect and deodorize in one easy step.

Apply use-solution to hard, nonporous surfaces. Thoroughly wet surface with a cloth, mop, sponge, sprayer or by immersion. Allow to remain wet. Wipe dry or allow to air dry. See product label for complete directions.

Spray onto surface. Wipe with a clean cloth or towel.

Use ProminenceTM/MC Heavy Duty Cleaner to remove soil from floors without dulling the appearance of the floor finish.

Dilute with cold water. For daily cleaning, use a spray bottle, mop and bucket or fill auto scrubber and use red pads. For Deep Scrubbing, fill auto scrubber and use green or blue pads. Pick up soil and excess cleaner with a tightly wrung out cleaning mop or cloth.