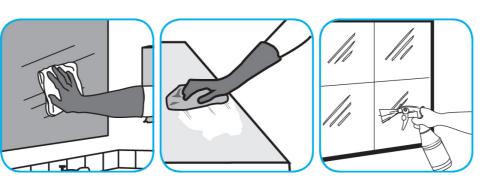

## **RTD®**

## **Application Procedures**

Use VirexTM II 256 One-Step Disinfectant Cleaner and Deodorant to clean restroom toilets, sinks, floors and walls.





Apply use-solution to hard, nonporous surfaces. Thoroughly wet surface with a cloth, mop, sponge, sprayer or by immersion. Allow to remain wet for 10 minutes. Wipe dry or allow to air dry.

Use Alpha-HP® Multi-Surface Disinfectant Cleaner to clean, disinfect and deodorize in one easy step.





Apply use-solution to hard, nonporous surfaces. Thoroughly wet surface with a cloth, mop, sponge, sprayer or by immersion. Allow to remain wet. Wipe dry or allow to air dry. See product label for complete directions.







Spray onto surface. Wipe with a clean cloth or towel.



Use ProminenceTM/MC Heavy Duty Cleaner to remove soil from floors without dulling the appearance of the floor finish.







Dilute with cold water. For daily cleaning, use a spray bottle, mop and bucket or fill auto scrubber and use red pads. For Deep Scrubbing, fill auto scrubber and use green or blue pads. Pick up soil and excess cleaner with a tightly wrung out cleaning mop or cloth.

Questions: 1-800-558-2332

Always wear personal protective equipment.