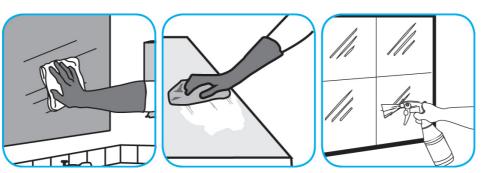

Use Glance® NA Glass and Multi-Purpose Cleaner Non-Ammoniated to clean mirror, chrome and glass surfaces.

Spray onto surface. Wipe with a clean cloth or towel.