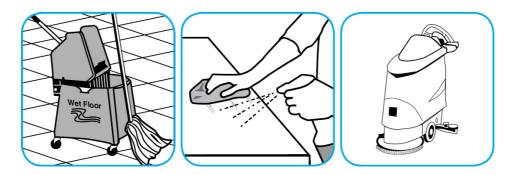

## Use Stride® Citrus SC Neutral Cleaner to clean floors and other hard surfaces.

Fill mop bucket, spray bottle or automatic scrubbing machine from dispenser. Apply to surfaces to be cleaned. For autoscrubber use, trail mop behind machine to pick up any excess solution. Allow to dry.