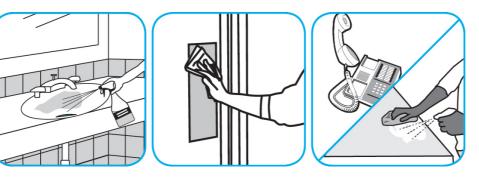

Use Glance® NA Glass and Multi-Purpose Cleaner Non-Ammoniated to clean mirror, chrome and glass surfaces.

Spray onto surface. Wipe with a clean cloth or towel.