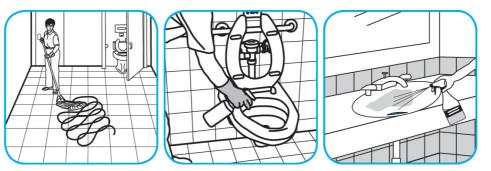

## **RTD**<sup>®</sup> **Application Procedures**

Use VirexTM II 256 One-Step Disinfectant Cleaner and Deodorant to clean restroom toilets, sinks, floors and walls.

Apply use-solution to hard, nonporous surfaces. Thoroughly wet surface with a cloth, mop, sponge, sprayer or by immersion. Allow to remain wet for 10 minutes. Wipe dry or allow to air dry.

## Use Stride® Citrus SC Neutral Cleaner to clean floors and other hard surfaces.

Fill mop bucket, spray bottle or automatic scrubbing machine from dispenser. Apply to surfaces to be cleaned. For autoscrubber use, trail mop behind machine to pick up any excess solution. Allow to dry.