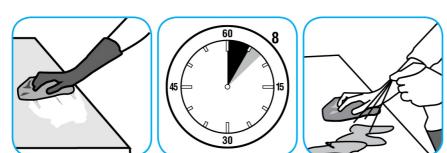

## Use VirexTM II 256 One-Step Disinfectant Cleaner and Deodorant to clean restroom toilets, sinks, floors and walls.

Apply use-solution to hard, nonporous surfaces. Thoroughly wet surface with a cloth, mop, sponge, sprayer or by immersion. Allow to remain wet for 10 minutes. Wipe dry or allow to air dry.