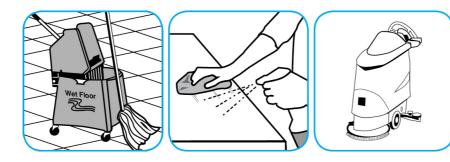

Use Stride® Citrus SC Neutral Cleaner to clean floors and other hard surfaces.

Fill mop bucket, spray bottle or automatic scrubbing machine from dispenser. Apply to surfaces to be cleaned. For autoscrubber use, trail mop behind machine to pick up any excess solution. Allow to dry.

Use Spitfire® SC Power Cleaner to clean most heavily soiled, hard surfaces.

Spray onto hard surface. Allow to penetrate and lift soils. Wipe with a clean cloth. Requires no rinsing. Do not use on glass, aluminum and water-based paint.