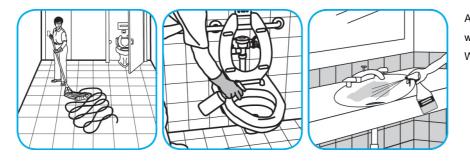

## Use VirexTM II 256 One-Step Disinfectant Cleaner and Deodorant to clean restroom toilets, sinks, floors and walls.

Apply use-solution to hard, nonporous surfaces. Thoroughly wet surface with a cloth, mop, sponge, sprayer or by immersion. Allow to remain wet for 10 minutes. Wipe dry or allow to air dry.

### Use Alpha-HP® Multi-Surface Disinfectant Cleaner to clean, disinfect and deodorize in one easy step.

Apply use-solution to hard, nonporous surfaces. Thoroughly wet surface with a cloth, mop, sponge, sprayer or by immersion. Allow to remain wet. Wipe dry or allow to air dry. See product label for complete directions.