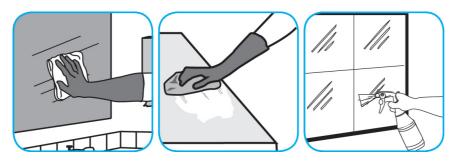

Use Spitfire® SC Power Cleaner to clean most heavily soiled, hard surfaces.

Spray onto hard surface. Allow to penetrate and lift soils. Wipe with a clean cloth. Requires no rinsing. Do not use on glass, aluminum and water-based paint.

Use Glance® NA Glass and Multi-Purpose Cleaner SC to clean mirror, chrome and glass surfaces.

Spray onto surface. Wipe with a clean cloth or towel.