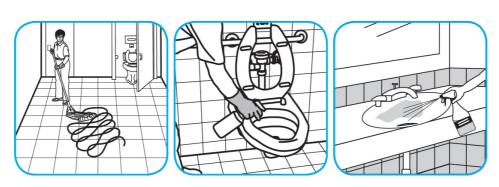

## **Application Procedures**

Use Stride® Citrus HC Neutral Cleaner to clean floors and other hard surfaces.

Fill mop bucket, spray bottle or automatic scrubbing machine from dispenser. Apply to surfaces to be cleaned. For autoscrubber use, trail mop behind machine to pick up any excess solution. Allow to dry.

Use Crew® Non-Acid Bowl and Bathroom Disinfectant Cleaner to clean restroom toilets, sinks, floors and walls.

Apply use-solution to hard, nonporous surfaces. Thoroughly wet surface with a cloth, mop, sponge, sprayer or by immersion. Allow to remain wet for 10 minutes. Wipe dry or allow to air dry.

Use Glance® NA Glass and Multi-Purpose Cleaner Non-Ammoniated to clean mirror, chrome and glass surfaces.

Spray onto surface. Wipe with a clean cloth or towel.

Questions: 1-800-558-2332