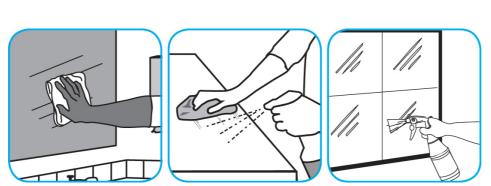

Use Glance® NA Glass and Multi-Purpose Cleaner Non-Ammoniated to clean mirror, chrome and glass surfaces.

Spray onto surface. Wipe with a clean cloth or towel.

Questions: 1-800-558-2332