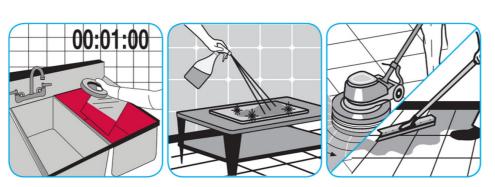

## Use J-512TM/MC Sanitizer to sanitize washable hard, non-porous surfaces.

Apply use-solution to washable hard, non-porous surfaces: dishes, glassware, silverware, cooking utensils and plastic and other non- porous cutting boards. Spray or immerse objects for 1-2 minutes. Allow to air dry. See product label for complete directions.