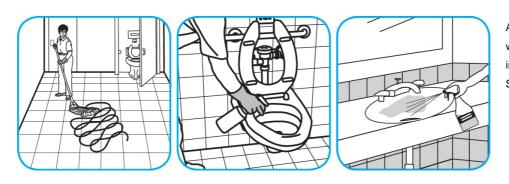

## Use Alpha-HP® Multi-Surface Disinfectant Cleaner to clean, disinfect and deodorize in one easy step.

Apply use-solution to hard, nonporous surfaces. Thoroughly wet surface with a cloth, mop, sponge, sprayer or by immersion. Allow to remain wet. Wipe dry or allow to air dry. See product label for complete directions.