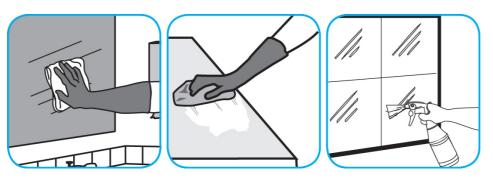

## **Application Procedures**

Spray onto surface. Wipe with a clean cloth or towel.