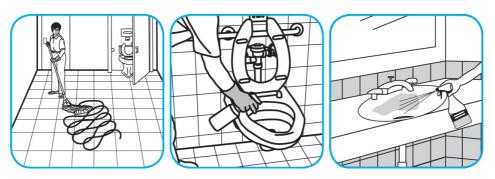

## **Application Procedures**

Use Glance® NA Glass and Multi-Purpose CleanerSCto clean mirror, chrome and glass surfaces.

Spray onto surface. Wipe with a clean cloth or towel.

Use Crew® NA SC Non-Acid Bowl and Bathroom Disinfectant Cleaner to clean restroom toilets, sinks, floors and walls.

Apply use-solution to hard, nonporous surfaces. Thoroughly wet surface with a cloth, mop, sponge, sprayer or by immersion. Allow to remain wet for 10 minutes. Wipe dry or allow to air dry.

Use Virex® II 256 One-Step Disinfectant Cleaner and Deodorant to clean restroom toilets, sinks, floors and walls.