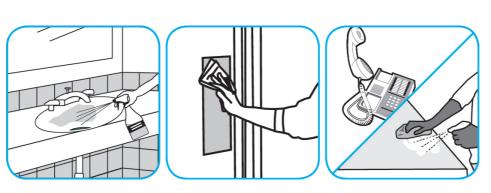

Apply use-solution to hard, nonporous surfaces. Thoroughly wet surface with a cloth, mop, sponge, sprayer or by immersion. Allow to remain wet for 10 minutes. Wipe dry or allow to air dry.

Use Virex® II 256 One-Step Disinfectant Cleaner and Deodorant to clean restroom toilets, sinks, floors and walls.