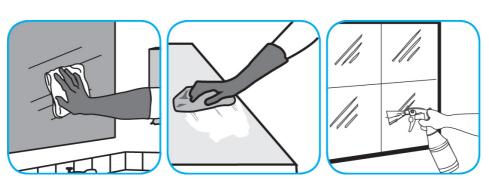

## **Application Procedures**

Use Glance® NA Glass and Multi-Purpose CleanerSCto clean mirror, chrome and glass surfaces.

Spray onto surface. Wipe with a clean cloth or towel.

Use Crew® NA SC Non-Acid Bowl and Bathroom Disinfectant Cleaner to clean restroom toilets, sinks, floors and walls.