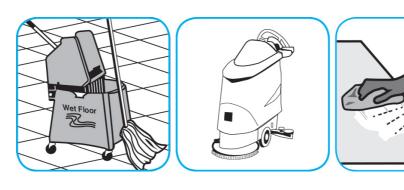

Apply use-solution to hard, nonporous surfaces. Thoroughly wet surface with a cloth, mop, sponge, sprayer or by immersion. Allow to remain wet for 10 minutes. Wipe dry or allow to air dry.

Use ProminenceTM/MC Heavy Duty Cleaner to remove soil from floors without dulling the appearance of the floor finish.

Dilute with cold water. For daily cleaning, use a spray bottle, mop and bucket or fill auto scrubber and use red pads. For Deep Scrubbing, fill auto scrubber and use green or blue pads. Pick up soil and excess cleaner with a tightly wrung out cleaning mop or cloth.