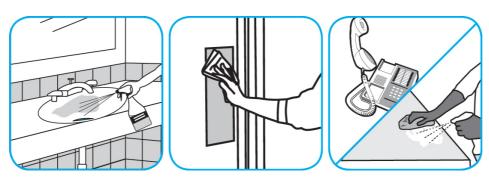

## **Application Procedures**

Use Virex® II 256 One-Step Disinfectant Cleaner and Deodorant to clean restroom toilets, sinks, floors and walls.

Apply use-solution to hard, nonporous surfaces. Thoroughly wet surface with a cloth, mop, sponge, sprayer or by immersion. Allow to remain wet for 10 minutes. Wipe dry or allow to air dry.