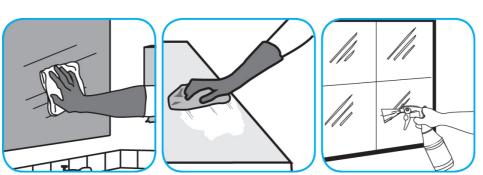

Use Glance® NA Glass and Multi-Purpose Cleaner to clean mirror, chrome and glass surfaces.

Spray onto surface. Wipe with a clean cloth or towel.

Use SpeedballTM/MC 2000 Heavy-Duty Spray Cleaner Concentrate to clean hard surfaces but not glass, aluminum, or water based paint.

Spray product on hard surfaces to be cleaned. Allow cleaner to penetrate and lift soils. Wipe with a clean cloth. Requires no rinsing.

Use ProminenceTM/MC Heavy Duty Cleaner to remove soil from floors without dulling the appearance of the floor finish.