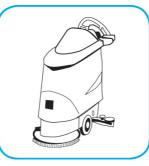

Dilute with cold water. For daily cleaning, use a spray bottle, mop and bucket or fill auto scrubber and use red pads. For Deep Scrubbing, fill auto scrubber and use green or blue pads. Pick up soil and excess cleaner with a tightly wrung out cleaning mop or cloth.