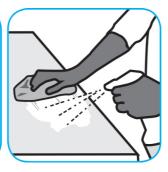

## **Application Procedures**

Use Virex® II 256 One-Step Disinfectant Cleaner and Deodorant to clean restroom toilets, sinks, floors and walls.

Apply use-solution to hard, nonporous surfaces. Thoroughly wet surface with a cloth, mop, sponge, sprayer or by immersion. Allow to remain wet for 10 minutes. Wipe dry or allow to air dry.

Use Glance® NA Glass and Multi-Purpose Cleaner to clean mirror, chrome and glass surfaces.

Spray onto surface. Wipe with a clean cloth or towel.

Use SpeedballTM/MC 2000 Heavy-Duty Spray Cleaner Concentrate to clean hard surfaces but not glass, aluminum, or water based paint.

Spray product on hard surfaces to be cleaned. Allow cleaner to penetrate and lift soils. Wipe with a clean cloth. Requires no rinsing.

Use ProminenceTM/MC Heavy Duty Cleaner to remove soil from floors without dulling the appearance of the floor finish.