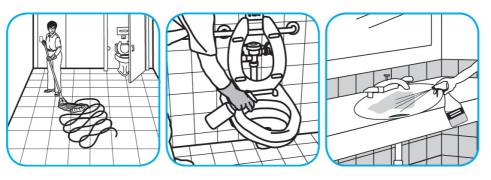

## **Application Procedures**

Use Virex® II 256 One-Step Disinfectant Cleaner and Deodorant to clean restroom toilets, sinks, floors and walls.

Apply use-solution to hard, nonporous surfaces. Thoroughly wet surface with a cloth, mop, sponge, sprayer or by immersion. Allow to remain wet for 10 minutes. Wipe dry or allow to air dry.

Use Glance® NA Glass and Multi-Purpose Cleaner to clean mirror, chrome and glass surfaces.

Spray onto surface. Wipe with a clean cloth or towel.

Use Crew® Restroom Floor and Surface SC Non-Acid Disinfectant Cleaner to clean restroom toilets, sinks, floors and walls.

Apply use-solution to hard, nonporous surfaces. Thoroughly wet surface with a cloth, mop, sponge, sprayer or by immersion. Allow to remain wet for 10 minutes. Wipe dry or allow to air dry.

Use Stride® Citrus HC Neutral Cleaner to clean floors and other hard surfaces.