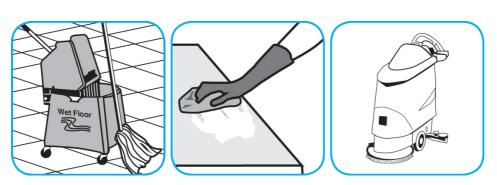

Apply use-solution to hard, nonporous surfaces. Thoroughly wet surface with a cloth, mop, sponge, sprayer or by immersion. Allow to remain wet for 10 minutes. Wipe dry or allow to air dry.

Use Stride® Citrus HC Neutral Cleaner to clean floors and other hard surfaces.

Fill mop bucket, spray bottle or automatic scrubbing machine from dispenser. Apply to surfaces to be cleaned. For auto scrubber use, trail mop behind machine to pick up any excess solution. Allow to dry.