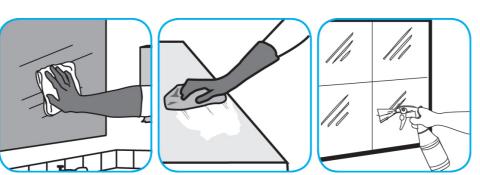

Use Glance® NA Glass and Multi-Purpose Cleaner to clean mirror, chrome and glass surfaces.

Spray onto surface. Wipe with a clean cloth or towel.

Use Crew® Restroom Floor and Surface SC Non-Acid Disinfectant Cleaner to clean restroom toilets, sinks, floors and walls.

Apply use-solution to hard, nonporous surfaces. Thoroughly wet surface with a cloth, mop, sponge, sprayer or by immersion. Allow to remain wet for 10 minutes. Wipe dry or allow to air dry.

Use Stride® Citrus HC Neutral Cleaner to clean floors and other hard surfaces.