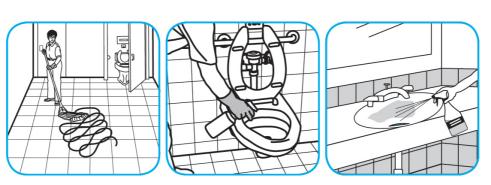

Use Glance® NA Glass and Multi-Purpose Cleaner Non-Ammoniated to clean mirror, chrome and glass surfaces.

Spray onto surface. Wipe with a clean cloth or towel.

Use Crew® NA SC Non-Acid Bowl and Bathroom Disinfectant Cleaner to clean restroom toilets, sinks, floors and walls.

Apply use-solution to hard, nonporous surfaces. Thoroughly wet surface with a cloth, mop, sponge, sprayer or by immersion. Allow to remain wet for 10 minutes. Wipe dry or allow to air dry.

Use Virex® II 256 One-Step Disinfectant Cleaner and Deodorant to clean restroom toilets, sinks, floors and walls.