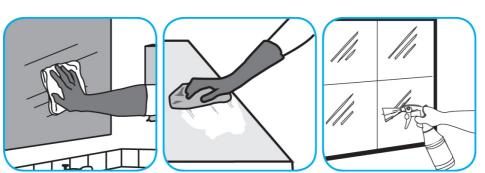

Use Glance® NA Glass and Multi-Purpose Cleaner Non-Ammoniated to clean mirror, chrome and glass surfaces.

Spray onto surface. Wipe with a clean cloth or towel.

Use Crew® NA SC Non-Acid Bowl and Bathroom Disinfectant Cleaner to clean restroom toilets, sinks, floors and walls.