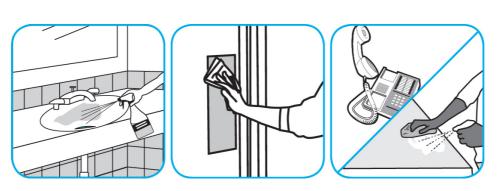

Apply use-solution to hard, nonporous surfaces. Thoroughly wet surface with a cloth, mop, sponge, sprayer or by immersion. Allow to remain wet for 10 minutes. Wipe dry or allow to air dry.

Use Virex® II 256 One-Step Disinfectant Cleaner and Deodorant to clean restroom toilets, sinks, floors and walls.

Apply use-solution to hard, nonporous surfaces. Thoroughly wet surface with a cloth, mop, sponge, sprayer or by immersion. Allow to remain wet for 10 minutes. Wipe dry or allow to air dry.

Questions: 1-800-558-2332