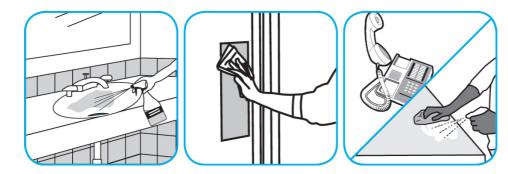

Apply use-solution to hard, nonporous surfaces. Thoroughly wet surface with a cloth, mop, sponge, sprayer or by immersion. Allow to remain wet for 10 minutes. Wipe dry or allow to air dry.

Use Virex® II 256 One-Step Disinfectant Cleaner and Deodorant to clean restroom toilets, sinks, floors and walls.

Apply use-solution to hard, nonporous surfaces. Thoroughly wet surface with a cloth, mop, sponge, sprayer or by immersion. Allow to remain wet for 10 minutes. Wipe dry or allow to air dry.