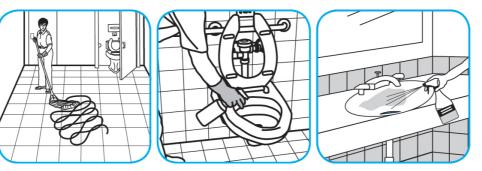

Use Glance® NA Glass and Multi-Purpose Cleaner Non-Ammoniated to clean mirror, chrome and glass surfaces.

Spray onto surface. Wipe with a clean cloth or towel.

Use Crew® NA SC Non-Acid Bowl and Bathroom Disinfectant Cleaner to clean restroom toilets, sinks, floors and walls.

Apply use-solution to hard, nonporous surfaces. Thoroughly wet surface with a cloth, mop, sponge, sprayer or by immersion. Allow to remain wet for 10 minutes. Wipe dry or allow to air dry.

Use Virex® II 256 One-Step Disinfectant Cleaner and Deodorant to clean restroom toilets, sinks, floors and walls.