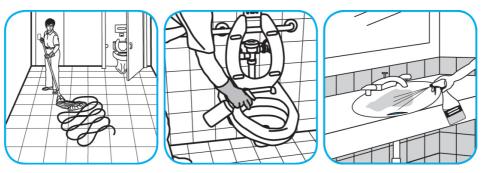

Use Crew® Restroom Floor and Surface SC Non-Acid Disinfectant Cleaner to clean restroom toilets, sinks, floors and walls.

Apply use-solution to hard, nonporous surfaces. Thoroughly wet surface with a cloth, mop, sponge, sprayer or by immersion. Allow to remain wet for 10 minutes. Wipe dry or allow to air dry.