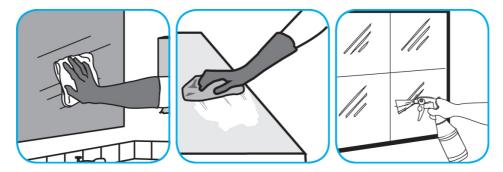

s but not glass, aluminum, or water based paint.



Spray product on hard surfaces to be cleaned. Allow cleaner to penetrate and lift soils. Wipe with a clean cloth. Requires no rinsing.



Use Crew® Restroom Floor and Surface SC Non-Acid Disinfectant Cleaner to clean restroom toilets, sinks, floors and walls.



Apply use-solution to hard, nonporous surfaces. Thoroughly wet surface with a cloth, mop, sponge, sprayer or by immersion. Allow to remain wet for 10 minutes. Wipe dry or allow to air dry.



Use Good Sense® HC Liquid Air Freshener Green Apple to treat malodors on carpet, hard surfaces and as a room spray.



Spray into the air or onto surfaces where odors are noticeable.



Use Glance® NA Glass and Multi-Purpose Cleaner Non-Ammoniated to clean mirror, chrome and glass surfaces.



Spray onto surface. Wipe with a clean cloth or towel.

## Questions: 1-800-558-2332

Always wear personal protective equipment.

© 2016 Sealed Air Corporation. All Rights Reserved.