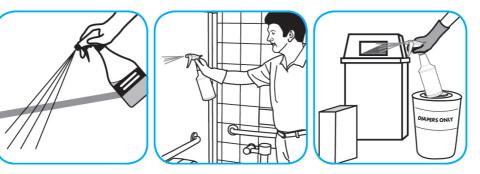

Use Good Sense® HC Liquid Air Freshener Green Apple to treat malodors on carpet, hard surfaces and as a room spray.

Spray into the air or onto surfaces where odors are noticeable.

Use Glance® NA Glass and Multi-Purpose Cleaner Non-Ammoniated to clean mirror, chrome and glass surfaces.