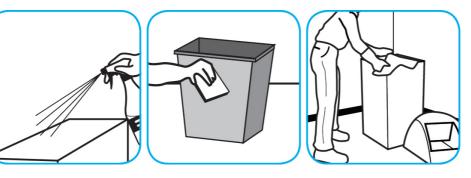

## J-Fill® Application Procedures

Use SpeedballTM/MC 2000 Heavy-Duty Spray Cleaner Concentrate to clean hard surfaces but not glass, aluminum, or water based paint.

Spray product on hard surfaces to be cleaned. Allow cleaner to penetrate and lift soils. Wipe with a clean cloth. Requires no rinsing.