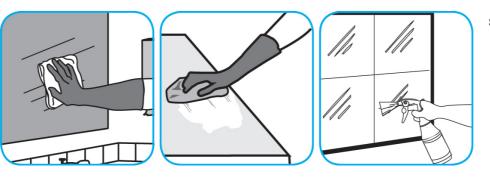

## J-Fill® Application Procedures

Use Glance® NA Glass and Multi-Purpose CleanerSCto clean mirror, chrome and glass surfaces.

Spray onto surface. Wipe with a clean cloth or towel.

Use ProminenceTM/MC Heavy Duty Cleaner to remove soil from floors without dulling the appearance of the floor finish.