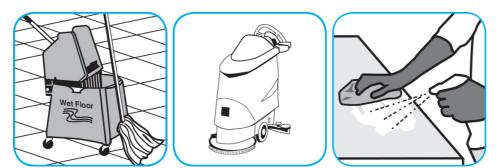

Dilute with cold water. For daily cleaning, use a spray bottle, mop and bucket or fill auto scrubber and use red pads. For Deep Scrubbing, fill auto scrubber and use green or blue pads. Pick up soil and excess cleaner with a tightly wrung out cleaning mop or cloth.