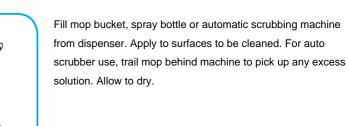

## **Application Procedures**



Use Spitfire® SC Power Cleaner to clean most heavily soiled, hard surfaces.







Spray onto hard surface. Allow to penetrate and lift soils. Wipe with a clean cloth. Requires no rinsing. Do not use on glass, aluminum and water-based paint.



## Use GP Forward® SC General Purpose Cleaner to clean any water-safe surface.







## Use BreakDownTM/MC Odor Eliminator Concentrate to treat malodors on carpet and hard surfaces.



For daily cleaning: use a spray bottle or mop and bucket to apply the use-solution to a surface, let the product dwell for best performance. For deodorizing: spray directly onto floors, urinals, toilets, trash receptacles and other surfaces. For use as a carpet spotter, apply to carpet, agitate and rinse with water. Do not spray into the air or use as an air freshener.

Questions: 1-800-558-2332