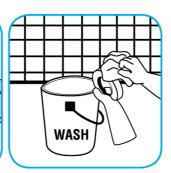

Use Suma® Final StepTM/MC 512 to sanitize washable hard, non-porous surfaces.

Apply use-solution to washable hard, non-porous surfaces: dishes, glassware, silverware, cooking utensils and plastic and other non-porous cutting boards. Spray or immerse objects for 1-2 minutes. Allow to air dry. See product label for complete directions.