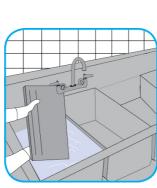

## **Application Procedures**

Use Pan-CleanTM/MC General Purpose Pot and Pan Detergent to clean pots, pans, utensils, glassware and other equipment.

Dilute with hot water. Soak pots, pans, utensils, glassware and other equipment for 5 to 10 minutes. Scrub to remove grease and other food soils. Rinse thoroughly with potable water