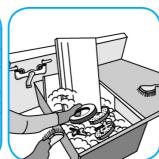

## **Application Procedures**

Use Pan-CleanTM/MC General Purpose Pot and Pan Detergent to clean pots, pans, utensils, glassware and other equipment.

Dilute with hot water. Soak pots, pans, utensils, glassware and other equipment for 5 to 10 minutes. Scrub to remove grease and other food soils. Rinse thoroughly with potable water