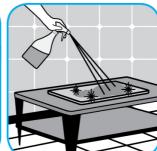

## **Application Procedures**

Use Pan-CleanTM/MC General Purpose Pot and Pan Detergent to clean pots, pans, utensils, glassware and other equipment.

Dilute with hot water. Soak pots, pans, utensils, glassware and other equipment for 5 to 10 minutes. Scrub to remove grease and other food soils. Rinse thoroughly with potable water