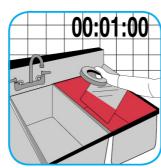

Use Suma® Final StepTM/MC 512 to sanitize washable hard, non-porous surfaces.

Apply use-solution to washable hard, non-porous surfaces: dishes, glassware, silverware, cooking utensils and plastic and other non-porous cutting boards. Spray or immerse objects for 1-2 minutes. Allow to air dry. See product label for complete directions.