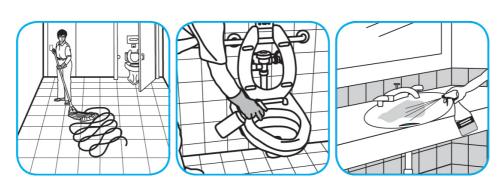

Use Crew® NA SC Non-Acid Bowl and Bathroom Disinfectant Cleaner to clean restroom toilets, sinks, floors and walls.

Apply use-solution to hard, nonporous surfaces. Thoroughly wet surface with a cloth, mop, sponge, sprayer or by immersion. Allow to remain wet for 10 minutes. Wipe dry or allow to air dry.