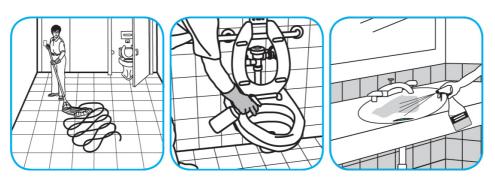

Use Crew® NA SC Non-Acid Bowl and Bathroom Disinfectant Cleaner to clean restroom toilets, sinks, floors and walls.

Apply use-solution to hard, nonporous surfaces. Thoroughly wet surface with a cloth, mop, sponge, sprayer or by immersion. Allow to remain wet for 10 minutes. Wipe dry or allow to air dry.