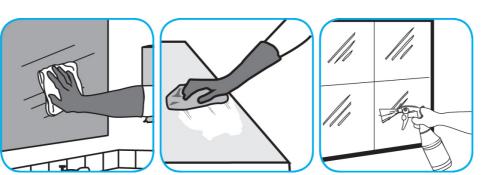

Use Glance® NA Glass and Multi-Purpose Cleaner Non-Ammoniated to clean mirror, chrome and glass surfaces.

Spray onto surface. Wipe with a clean cloth or towel.

Use Alpha-HP® Multi-Surface Disinfectant Cleaner to clean, disinfect and deodorize in one easy step.