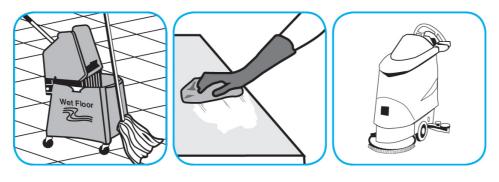

Fill mop bucket, spray bottle or automatic scrubbing machine from dispenser. Apply to surfaces to be cleaned. For auto scrubber use, trail mop behind machine to pick up any excess solution. Allow to dry.