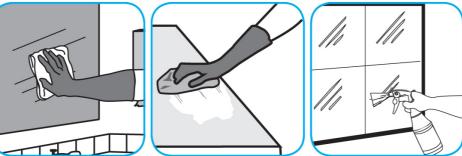

Use Glance® NA Glass and Multi-Purpose Cleaner to clean mirror, chrome and glass surfaces.

Spray onto surface. Wipe with a clean cloth or towel.

8

Use Stride® Citrus HC Neutral Cleaner to clean floors and other hard surfaces.