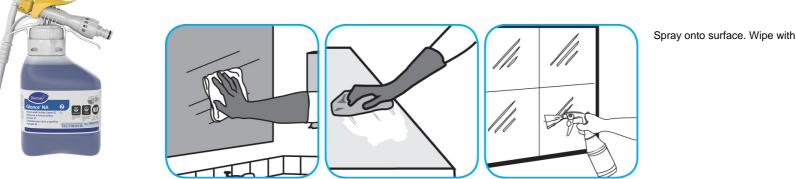

Use Glance® NA Glass and Multi-Purpose Cleaner to clean mirror, chrome and glass surfaces.

Spray onto surface. Wipe with a clean cloth or towel.

sinks, floors and walls.

Apply use-solution to hard, nonporous surfaces. Thoroughly wet surface with a cloth, mop, sponge, sprayer or by immersion. Allow to remain wet for 10 minutes. Wipe dry or allow to air dry.