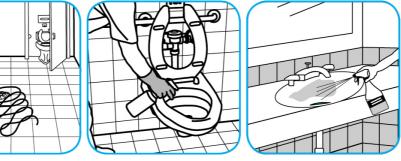

## Use Stride® Citrus SC Neutral Cleaner to clean floors and other hard surfaces.

Fill mop bucket, spray bottle or automatic scrubbing machine from dispenser. Apply to surfaces to be cleaned. For autoscrubber use, trail mop behind machine to pick up any excess solution. Allow to dry.

Use Glance® NA Glass and Multi-Purpose Cleaner to clean mirror, chrome and glass surfaces.

Spray onto surface. Wipe with a clean cloth or towel.

sinks, floors and walls.

Apply use-solution to hard, nonporous surfaces. Thoroughly wet surface with a cloth, mop, sponge, sprayer or by immersion. Allow to remain wet for 10 minutes. Wipe dry or allow to air dry.

## Use Alpha-HP® Multi-Surface Disinfectant Cleaner to clean, disinfect and deodorize in one easy step.

Use Crew® Restroom Floor and Surface SC Non-Acid Disinfectant Cleaner to clean restroom toilets,

Apply use-solution to hard, nonporous surfaces. Thoroughly wet surface with a cloth, mop, sponge, sprayer or by immersion. Allow to remain wet. Wipe dry or allow to air dry. See product label for complete directions.