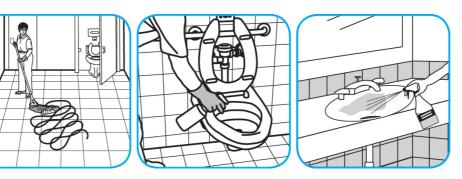

## Use Stride® Citrus SC Neutral Cleaner to clean floors and other hard surfaces.

Fill mop bucket, spray bottle or automatic scrubbing machine from dispenser. Apply to surfaces to be cleaned. For autoscrubber use, trail mop behind machine to pick up any excess solution. Allow to dry.

Use Glance® NA Glass and Multi-Purpose Cleaner to clean mirror, chrome and glass surfaces.

Spray onto surface. Wipe with a clean cloth or towel.

sinks, floors and walls.

Apply use-solution to hard, nonporous surfaces. Thoroughly wet surface with a cloth, mop, sponge, sprayer or by immersion. Allow to remain wet for 10 minutes. Wipe dry or allow to air dry.

## Use Alpha-HP® Multi-Surface Disinfectant Cleaner to clean, disinfect and deodorize in one easy step.

Use Crew® Restroom Floor and Surface SC Non-Acid Disinfectant Cleaner to clean restroom toilets,

Apply use-solution to hard, nonporous surfaces. Thoroughly wet surface with a cloth, mop, sponge, sprayer or by immersion. Allow to remain wet. Wipe dry or allow to air dry. See product label for complete directions.