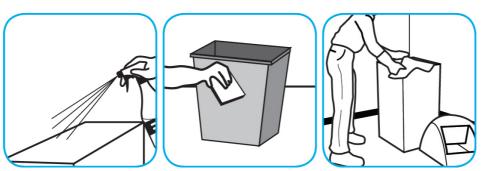

Use SpeedballTM/MC 2000 Heavy-Duty Spray Cleaner Concentrate to clean hard surfaces but not glass, aluminum, or water based paint.

Spray product on hard surfaces to be cleaned. Allow cleaner to penetrate and lift soils. Wipe with a clean cloth. Requires no rinsing.