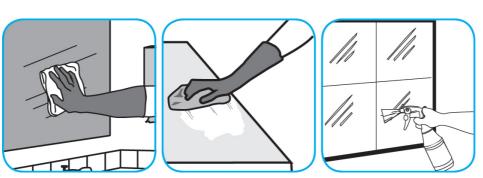

Use Glance® HC Glass and Multi-Surface Cleaner to clean mirrors, chrome and glass surfaces.

Spray onto surface. Wipe with a clean cloth or towel.

Use ProminenceTM/MC Heavy Duty Cleaner to remove soil from floors without dulling the appearance of the floor finish.