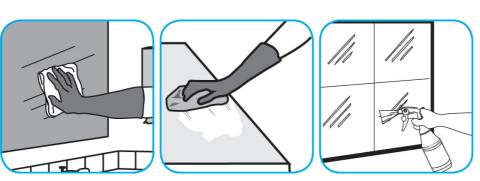

Use Glance® HC Glass and Multi-Surface Cleaner to clean mirrors, chrome and glass surfaces.

Spray onto surface. Wipe with a clean cloth or towel.

Use Stride® Citrus HC Neutral Cleaner to clean floors and other hard surfaces.