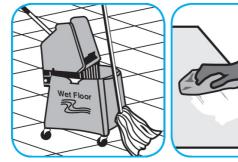

Use Glance® HC Glass and Multi-Surface Cleaner to clean mirrors, chrome and glass surfaces.

Spray onto surface. Wipe with a clean cloth or towel.

Use Stride® Citrus HC Neutral Cleaner to clean floors and other hard surfaces.

Fill mop bucket, spray bottle or automatic scrubbing machine from dispenser. Apply to surfaces to be cleaned. For auto scrubber use, trail mop behind machine to pick up any excess solution. Allow to dry.