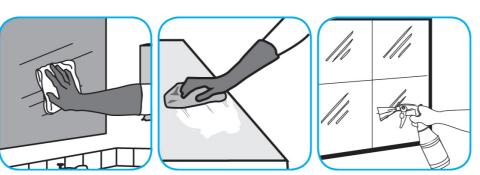

Use Glance® NA Glass and Multi-Purpose Cleaner Non-Ammoniated to clean mirror, chrome and glass surfaces.

Spray onto surface. Wipe with a clean cloth or towel.

Use ProminenceTM/MC Heavy Duty Cleaner to remove soil from floors without dulling the appearance of the floor finish.