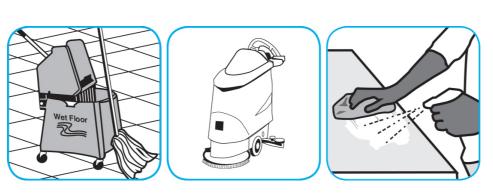

Dilute with cold water. For daily cleaning, use a spray bottle, mop and bucket or fill auto scrubber and use red pads. For Deep Scrubbing, fill auto scrubber and use green or blue pads. Pick up soil and excess cleaner with a tightly wrung out cleaning mop or cloth.