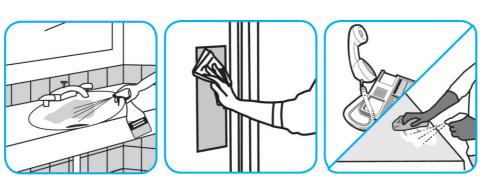

## **Application Procedures**

Use Glance® NA Glass and Multi-Purpose Cleaner SC to clean mirror, chrome and glass surfaces.

Spray onto surface. Wipe with a clean cloth or towel.

Use Oxivir® Plus Disinfectant Cleaner Concentrate to clean and disinfect hard, non-porous surfaces.

Apply use solution. Let stand for 5 minutes. Wipe or allow to air dry.

Use Crew® Bathroom Cleaner and Scale Remover to remove soap scum and hard water deposits. Do not use on natural wood or marble.

Dilute with cold water. Dispense use-solution into trigger spray or flip top bottle as needed. Apply with a damp cloth or directly on surface to be cleaned. Loosen soil with rubbing action. Rinse with cold water.