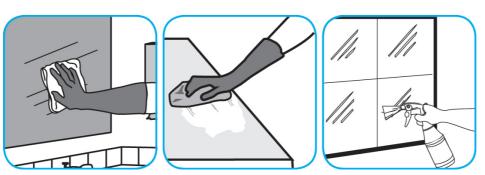

## **Application Procedures**

Use Glance® NA Glass and Multi-Purpose Cleaner SC to clean mirror, chrome and glass surfaces.

Spray onto surface. Wipe with a clean cloth or towel.

Use Oxivir® Plus Disinfectant Cleaner Concentrate to clean and disinfect hard, non-porous surfaces.