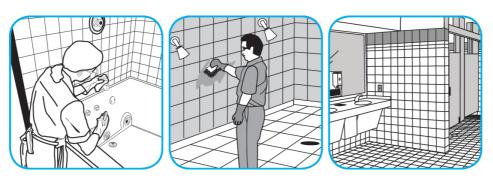

Apply use solution. Let stand for 5 minutes. Wipe or allow to air dry.

Use Crew® Bathroom Cleaner and Scale Remover to remove soap scum and hard water deposits. Do not use on natural wood or marble.

Dilute with cold water. Dispense use-solution into trigger spray or flip top bottle as needed. Apply with a damp cloth or directly on surface to be cleaned. Loosen soil with rubbing action. Rinse with cold water.

Questions: 1-800-558-2332

Always wear personal protective equipment.