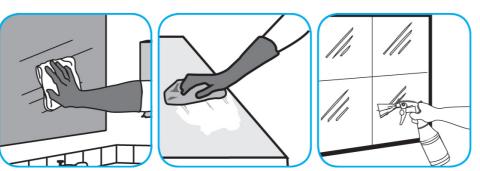

Use Glance® HC Glass and Multi-Surface Cleaner to clean mirrors, chrome and glass surfaces.

Spray onto surface. Wipe with a clean cloth or towel.

Use PERdiemTM/MC General Purpose Cleaner with Hydrogen Peroxide to clean hard surfaces as well as carpet.