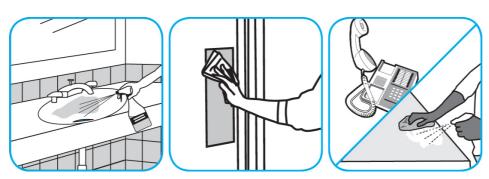

## J-Fill®

## **Application Procedures**



Use Virex® II 256 One-Step Disinfectant Cleaner and Deodorant to clean restroom toilets, sinks, floors and walls.



Apply use-solution to hard, nonporous surfaces. Thoroughly wet surface with a cloth, mop, sponge, sprayer or by immersion. Allow to remain wet for 10 minutes. Wipe dry or allow to air dry.



Use Glance® HC Glass and Multi-Surface Cleaner to clean mirrors, chrome and glass surfaces.



Spray onto surface. Wipe with a clean cloth or towel.



Use PERdiemTM/MC General Purpose Cleaner with Hydrogen Peroxide to clean hard surfaces as well as carpet.







Dilute with cold water. For daily cleaning, use a mop and bucket or fill auto scrubber and use red pads. For Deep Scrubbing, fill auto scrubber and use green or blue pads. Pick-up soil and excess cleaner with a tightly wrung-out cleaning mop.



Use ProminenceTM/MC Heavy Duty Cleaner to remove soil from floors without dulling the appearanc