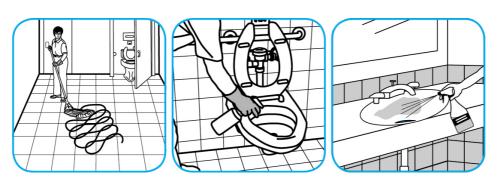

## **Application Procedures**

Use Glance® NA Glass and Multi-Purpose Cleaner to clean mirror, chrome and glass surfaces.

Spray onto surface. Wipe with a clean cloth or towel.

Use Crew® Restroom Floor and Surface SC Non-Acid Disinfectant Cleaner to clean restroom toilets, sinks, floors and walls.

Apply use-solution to hard, nonporous surfaces. Thoroughly wet surface with a cloth, mop, sponge, sprayer or by immersion. Allow to remain wet for 10 minutes. Wipe dry or allow to air dry.