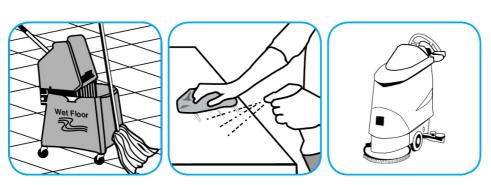

Apply use-solution to hard, nonporous surfaces. Thoroughly wet surface with a cloth, mop, sponge, sprayer or by immersion. Allow to remain wet for 10 minutes. Wipe dry or allow to air dry.

## Use Stride® Citrus SC Neutral Cleaner to clean floors and other hard surfaces.

Fill mop bucket, spray bottle or automatic scrubbing machine from dispenser. Apply to surfaces to be cleaned. For autoscrubber use, trail mop behind machine to pick up any excess solution. Allow to dry.