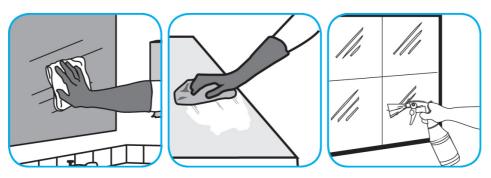

## **Application Procedures**

Use Glance® NA Glass and Multi-Purpose Cleaner to clean mirror, chrome and glass surfaces.

Spray onto surface. Wipe with a clean cloth or towel.

Use Crew® Restroom Floor and Surface SC Non-Acid Disinfectant Cleaner to clean restroom toilets, sinks, floors and walls.