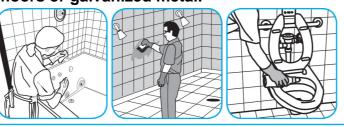

## Use Crew® Shower, Tub and Tile Cleaner to clean bathroom surfaces but not marble, resilient floors or galvanized metal.

Fill small bottle or bucket or use gun to apply a foam directly onto surfaces. Scrub with a soft brush, pad or cloth. Do not allow foam to dry. Rinse surfaces thoroughly.