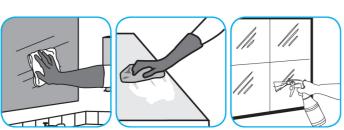

#### Use Glance® HC Glass and Multi-Surface Cleaner to clean mirrors, chrome and glass surfaces.

Spray onto surface. Wipe with a clean cloth or towel.