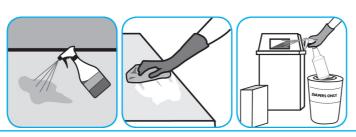

### $\label{thm:continuous} \textbf{Use Alpha-HP} \textbf{\textit{Multi-Surface Cleaner to clean hard surfaces and carpet.} \\$

Spray onto surface. Wipe with a clean cloth or towel. For Carpet Spotting: Apply to carpet spot, agitate and rinse with water. For Prespray Cleaning: Apply product to area to be cleaned using a pressurized hand held sprayer. Extract thoroughly with water.