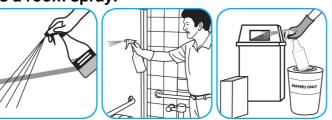

### Use Good Sense® HC Liquid Air Freshener - Fresh to treat malodors on carpet, hard surfaces and as a room spray.

Spray into the air or onto surfaces where odors are noticeable.