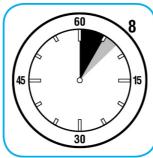

Use Crew® Restroom Floor and Surface SC Non-Acid Disinfectant Cleaner to clean restroom toilets, sinks, floors and walls.

Apply use-solution to hard, nonporous surfaces. Thoroughly wet surface with a cloth, mop, sponge, sprayer or by immersion. Allow to remain wet for 10 minutes. Wipe dry or allow to air dry.