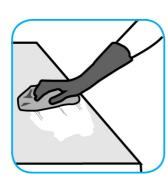

## **Application Procedures**

Use Spitfire® SC Power Cleaner to clean most heavily soiled, hard surfaces.

Spray onto hard surface. Allow to penetrate and lift soils. Wipe with a clean cloth. Requires no rinsing. Do not use on glass, aluminum and water-based paint.