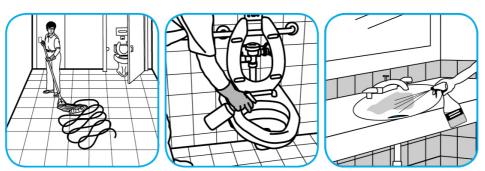

Use Crew® Restroom Floor and Surface SC Non-Acid Disinfectant Cleaner to clean restroom toilets, sinks, floors and walls.

Apply use-solution to hard, nonporous surfaces. Thoroughly wet surface with a cloth, mop, sponge, sprayer or by immersion. Allow to remain wet for 10 minutes. Wipe dry or allow to air dry.