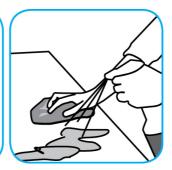

Use Crew® Restroom Floor and Surface SC Non-Acid Disinfectant Cleaner to clean restroom toilets, sinks, floors and walls.

Apply use-solution to hard, nonporous surfaces. Thoroughly wet surface with a cloth, mop, sponge, sprayer or by immersion. Allow to remain wet for 10 minutes. Wipe dry or allow to air dry.