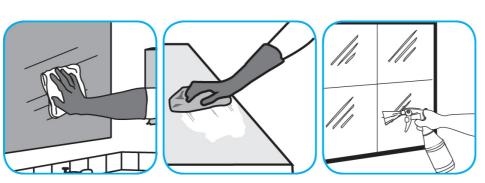

Use Glance® NA Glass and Multi-Purpose Cleaner Non-Ammoniated to clean mirror, chrome and glass surfaces.

Spray onto surface. Wipe with a clean cloth or towel.

Questions: 1-800-558-2332