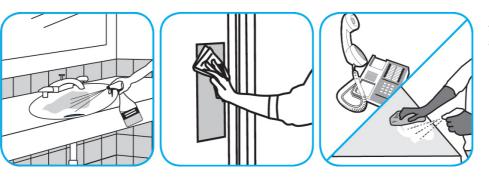

## **J-Fill® Application Procedures**

Use Oxivir® Five 16 Concentrate One Step Disinfectant Cleaner to clean and disinfect hard, non-porous surfaces.

Apply use solution. Let stand for 5 minutes. Wipe or allow to air dry.