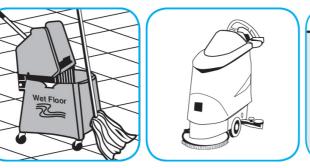

Dilute with cold water. For daily cleaning, use a spray bottle, mop and bucket or fill auto scrubber and use red pads. For Deep Scrubbing, fill auto scrubber and use green or blue pads. Pick up soil and excess cleaner with a tightly wrung out cleaning mop or cloth.