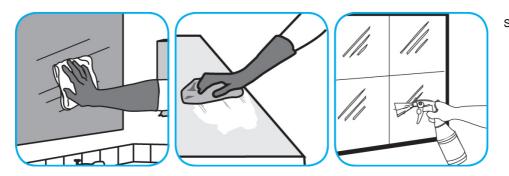

Use Glance® NA Glass and Multi-Purpose Cleaner Non-Ammoniated to clean mirror, chrome and glass surfaces.

Spray onto surface. Wipe with a clean cloth or towel.

Use ProminenceTM/MC Heavy Duty Cleaner to remove soil from floors without dulling the appearance of the floor finish.