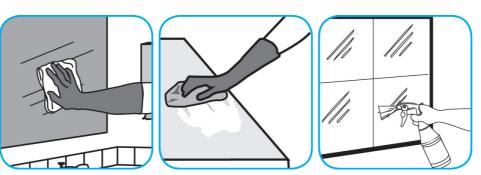

Use Glance® NA Glass and Multi-Purpose Cleaner Non-Ammoniated to clean mirror, chrome and glass surfaces.

Spray onto surface. Wipe with a clean cloth or towel.

Use Stride® Fragrance Free SC Neutral Cleaner to clean floors and other hard surfaces.

Fill mop bucket, spray bottle or automatic scrubbing machine from dispenser. Apply to surfaces to be cleaned. For auto scrubber use, trail mop behind machine to pick up any excess solution. Allow to dry.