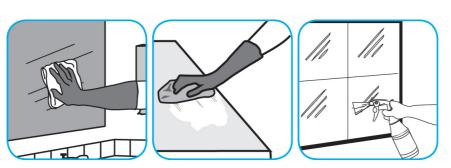

### Use Glance® NA Glass and Multi-Purpose Cleaner to clean mirror, chrome and glass surfaces.

Spray onto surface. Wipe with a clean cloth or towel.

Questions: 1-800-558-2332

Always wear personal protective equipment.