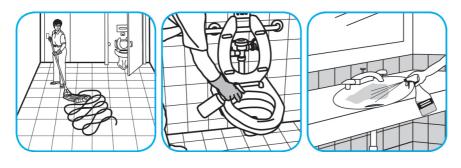

### Use Virex® Plus One-Step Disinfectant Cleaner and Deodorant to clean restroom toilets, sinks, floors and walls.

Apply use-solution to hard, nonporous surfaces. Thoroughly wet surface with a cloth, mop, sponge, sprayer or by immersion. Allow to remain wet for 3 minutes. Wipe dry or allow to air dry.

#### Use Morning Mist® Neutral Disinfectant Cleaner to clean restroom toilets, sinks, floors and walls.

Apply use-solution to hard, nonporous surfaces. Thoroughly wet surface with a cloth, mop, sponge, sprayer or by immersion. Allow to remain wet for 10 minutes. Wipe dry or allow to air dry.

### Use Oxivir® Five 16 Concentrate One Step Disinfectant Cleaner to clean and disinfect hard, non-porous surfaces.

Apply use solution. Let stand for 5 minutes. Wipe or allow to air dry.

## Use Crew® NA SC Non-Acid Bowl and Bathroom Disinfectant Cleaner to clean restroom toilets, sinks, floors and walls.

Apply use-solution to hard, nonporous surfaces. Thoroughly wet surface with a cloth, mop, sponge, sprayer or by immersion. Allow to remain wet for 10 minutes. Wipe dry or allow to air dry.