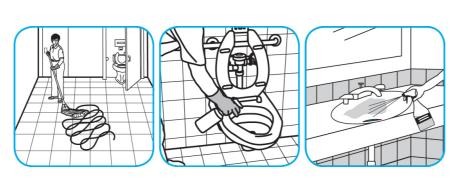

#### Use Morning Mist® Neutral Disinfectant Cleaner to clean restroom toilets, sinks, floors and walls.

Apply use-solution to hard, nonporous surfaces. Thoroughly wet surface with a cloth, mop, sponge, sprayer or by immersion. Allow to remain wet for 10 minutes. Wipe dry or allow to air dry.

## Use Crew® NA SC Non-Acid Bowl and Bathroom Disinfectant Cleaner to clean restroom toilets, sinks, floors and walls.

Apply use-solution to hard, nonporous surfaces. Thoroughly wet surface with a cloth, mop, sponge, sprayer or by immersion. Allow to remain wet for 10 minutes. Wipe dry or allow to air dry.