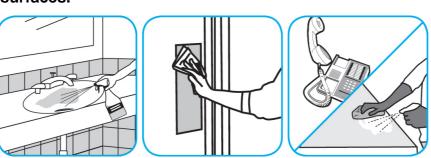

### Use Virex® Plus One-Step Disinfectant Cleaner and Deodorant to clean restroom toilets, sinks, floors and walls.

Apply use-solution to hard, nonporous surfaces. Thoroughly wet surface with a cloth, mop, sponge, sprayer or by immersion. Allow to remain wet for 3 minutes. Wipe dry or allow to air dry.

#### Use Morning Mist® Neutral Disinfectant Cleaner to clean restroom toilets, sinks, floors and walls.

Apply use-solution to hard, nonporous surfaces. Thoroughly wet surface with a cloth, mop, sponge, sprayer or by immersion. Allow to remain wet for 10 minutes. Wipe dry or allow to air dry.

### Use Oxivir® Five 16 Concentrate One Step Disinfectant Cleaner to clean and disinfect hard, non-porous surfaces.

Apply use solution. Let stand for 5 minutes. Wipe or allow to air dry.

## Use Crew® NA SC Non-Acid Bowl and Bathroom Disinfectant Cleaner to clean restroom toilets, sinks, floors and walls.

Apply use-solution to hard, nonporous surfaces. Thoroughly wet surface with a cloth, mop, sponge, sprayer or by immersion. Allow to remain wet for 10 minutes. Wipe dry or allow to air dry.