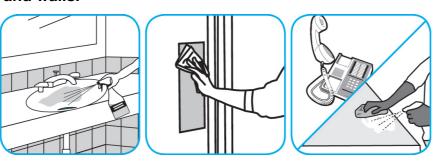

### Use Virex® Plus One-Step Disinfectant Cleaner and Deodorant to clean restroom toilets, sinks, floors and walls.

Apply use-solution to hard, nonporous surfaces. Thoroughly wet surface with a cloth, mop, sponge, sprayer or by immersion. Allow to remain wet for 3 minutes. Wipe dry or allow to air dry.