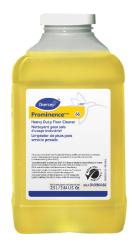

### Use ProminenceTM/MC Heavy Duty Cleaner to remove soil from floors without dulling the appearance of the floor finish.

Dilute with cold water. For daily cleaning, use a spray bottle, mop and bucket or fill auto scrubber and use red pads. For Deep Scrubbing, fill auto scrubber and use green or blue pads. Pick up soil and excess cleaner with a tightly wrung out cleaning mop or cloth.