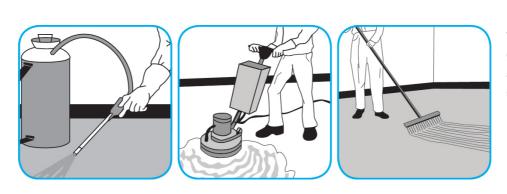

## **Application Procedures**

Use GP Forward® SC General Purpose Cleaner to clean any water-safe surface.

Fill mop bucket, spray bottle or automatic scrubbing machine from dispenser. Apply to surfaces to be cleaned. For auto scrubber use, trail mop behind machine to pick up any excess solution. Allow to dry.

#### Use Revive® Plus SC Maintainer/Rejuvenator daily to clean/maintain floors.

Fill mop bucket or auto scrubber from dispenser. Apply with mop or scrub floor with red pad or equivalent. Trail mop behind scrubber. Do not rinse the floor. Let floor dry completely.

### Use ProminenceTM/MC Heavy Duty Cleaner to remove soil from floors without dulling the appearance of the floor finish.

Dilute with cold water. For daily cleaning, use a spray bottle, mop and bucket or fill auto scrubber and use red pads. For Deep Scrubbing, fill auto scrubber and use green or blue pads. Pick up soil and excess cleaner with a tightly wrung out cleaning mop or cloth.