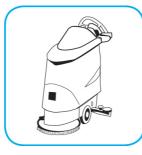

## Use ProminenceTM/MC Heavy Duty Cleaner to remove soil from floors without dulling the appearance of the floor finish.

Dilute with cold water. For daily cleaning, use a spray bottle, mop and bucket or fill auto scrubber and use red pads. For Deep Scrubbing, fill auto scrubber and use green or blue pads. Pick up soil and excess cleaner with a tightly wrung out cleaning mop or cloth.