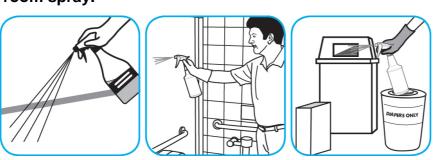

### Use Good Sense® HC Liquid Air Freshener - Fresh to treat malodors on carpet, hard surfaces and as a room spray.

Spray into the air or onto surfaces where odors are noticeable.

Questions: 1-800-558-2332