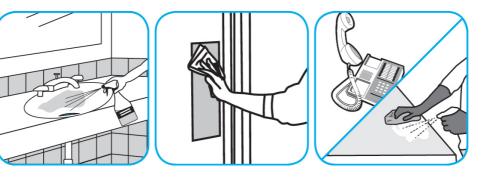

## J-Fill® Application Procedures

Use Virex® Plus One-Step Disinfectant Cleaner and Deodorant to clean restroom toilets, sinks, floors and walls.

Apply use-solution to hard, nonporous surfaces. Thoroughly wet surface with a cloth, mop, sponge, sprayer or by immersion. Allow to remain wet for 3 minutes. Wipe dry or allow to air dry.