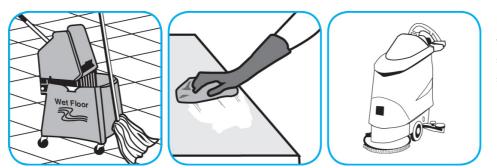

Use Stride® Citrus HC Neutral Cleaner to clean floors and other hard surfaces.

Fill mop bucket, spray bottle or automatic scrubbing machine from dispenser. Apply to surfaces to be cleaned. For auto scrubber use, trail mop behind machine to pick up any excess solution. Allow to dry.

Use ProminenceTM/MC Heavy Duty Cleaner to remove soil from floors without dulling the appearance of the floor finish.

Dilute with cold water. For daily cleaning, use a spray bottle, mop and bucket or fill auto scrubber and use red pads. For Deep Scrubbing, fill auto scrubber and use green or blue pads. Pick up soil and excess cleaner with a tightly wrung out cleaning mop or cloth.