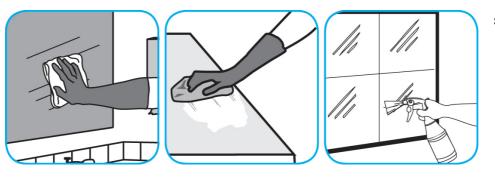

## **J-Fill® Application Procedures**

Use Glance® NA Glass and Multi-Purpose Cleaner Non-Ammoniated to clean mirror, chrome and glass surfaces.

Spray onto surface. Wipe with a clean cloth or towel.

Use Oxivir® Five 16 Concentrate One Step Disinfectant Cleaner to clean and disinfect hard, non-porous surfaces.