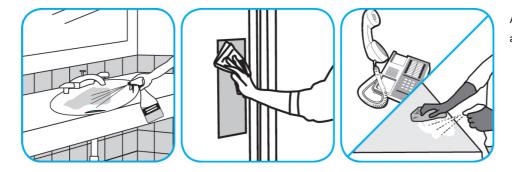

Apply use solution. Let stand for 5 minutes. Wipe or allow to air dry.

Use Virex® Plus One-Step Disinfectant Cleaner and Deodorant to clean restroom toilets, sinks, floors and walls.

Apply use-solution to hard, nonporous surfaces. Thoroughly wet surface with a cloth, mop, sponge, sprayer or by immersion. Allow to remain wet for 3 minutes. Wipe dry or allow to air dry.