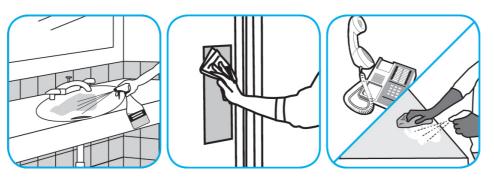

## **J-Fill® Application Procedures**

Use Glance® NA Glass and Multi-Purpose Cleaner Non-Ammoniated to clean mirror, chrome and glass surfaces.

Spray onto surface. Wipe with a clean cloth or towel.

Use Oxivir® Five 16 Concentrate One Step Disinfectant Cleaner to clean and disinfect hard, non-porous surfaces.

Apply use solution. Let stand for 5 minutes. Wipe or allow to air dry.

Use Virex® Plus One-Step Disinfectant Cleaner and Deodorant to clean restroom toilets, sinks, floors and walls.

Apply use-solution to hard, nonporous surfaces. Thoroughly wet surface with a cloth, mop, sponge, sprayer or by immersion. Allow to remain wet for 3 minutes. Wipe dry or allow to air dry.