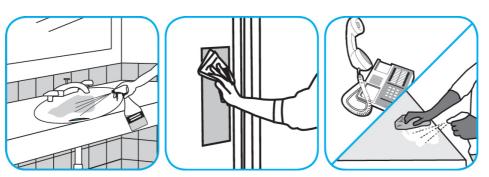

Use Oxivir® Five 16 Concentrate One Step Disinfectant Cleaner to clean and disinfect hard, non-porous surfaces.

Apply use solution. Let stand for 5 minutes. Wipe or allow to air dry.

Use Stride® Citrus HC Neutral Cleaner to clean floors and other hard surfaces.