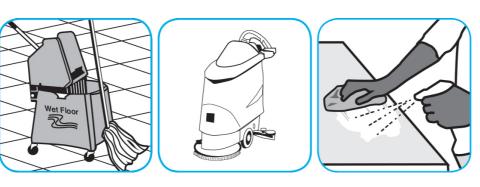

Use ProminenceTM/MC Heavy Duty Cleaner to remove soil from floors without dulling the appearance of the floor finish.

Dilute with cold water. For daily cleaning, use a spray bottle, mop and bucket or fill auto scrubber and use red pads. For Deep Scrubbing, fill auto scrubber and use green or blue pads. Pick up soil and excess cleaner with a tightly wrung out cleaning mop or cloth.