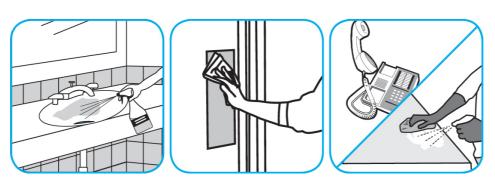

## **Application Procedures**

Use Virex® II 256 One-Step Disinfectant Cleaner and Deodorant to clean restroom toilets, sinks, floors and walls.

Apply use-solution to hard, nonporous surfaces. Thoroughly wet surface with a cloth, mop, sponge, sprayer or by immersion. Allow to remain wet for 10 minutes. Wipe dry or allow to air dry.

Use Crew® NA SC Non-Acid Bowl and Bathroom Disinfectant Cleaner to clean restroom toilets, sinks, floors and walls.

Apply use-solution to hard, nonporous surfaces. Thoroughly wet surface with a cloth, mop, sponge, sprayer or by immersion. Allow to remain wet for 10 minutes. Wipe dry or allow to air dry.