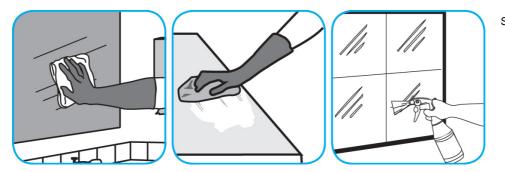

Use Glance® NA Glass and Multi-Purpose Cleaner SC to clean mirror, chrome and glass surfaces.

Spray onto surface. Wipe with a clean cloth or towel.

Use Stride® Citrus HC Neutral Cleaner to clean floors and other hard surfaces.