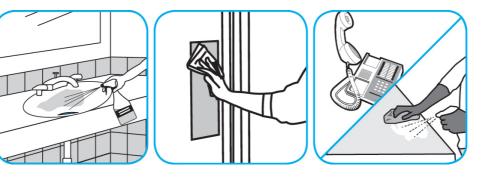

## **Application Procedures**

Use Virex® Plus One-Step Disinfectant Cleaner and Deodorant to clean restroom toilets, sinks, floors and walls.

Apply use-solution to hard, nonporous surfaces. Thoroughly wet surface with a cloth, mop, sponge, sprayer or by immersion. Allow to remain wet for 3 minutes. Wipe dry or allow to air dry.