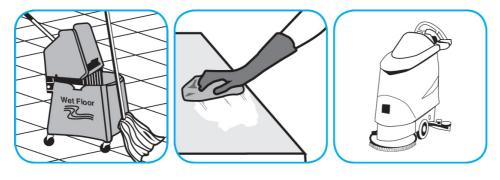

Fill mop bucket, spray bottle or automatic scrubbing machine from dispenser. Apply to surfaces to be cleaned. For auto scrubber use, trail mop behind machine to pick up any excess solution. Allow to dry.