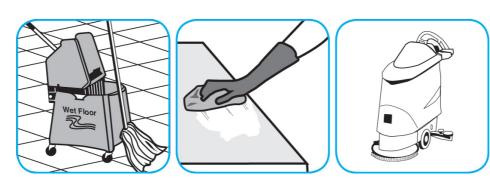

Use Stride® Citrus HC Neutral Cleaner to clean floors and other hard surfaces.

Fill mop bucket, spray bottle or automatic scrubbing machine from dispenser. Apply to surfaces to be cleaned. For auto scrubber use, trail mop behind machine to pick up any excess solution. Allow to dry.