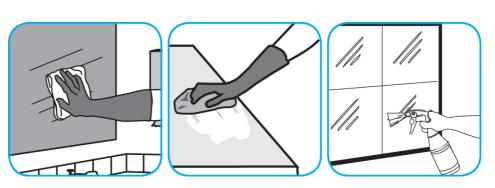

Use Glance® NA Glass and Multi-Purpose Cleaner Non-Ammoniated to clean mirror, chrome and glass surfaces.

Spray onto surface. Wipe with a clean cloth or towel.

Questions: 1-800-558-2332

Always wear personal protective equipment.