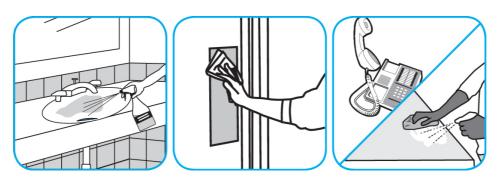

Use Crew® NA SC Non-Acid Bowl and Bathroom Disinfectant Cleaner to clean restroom toilets, sinks, floors and walls.

Apply use-solution to hard, nonporous surfaces. Thoroughly wet surface with a cloth, mop, sponge, sprayer or by immersion. Allow to remain wet for 10 minutes. Wipe dry or allow to air dry.