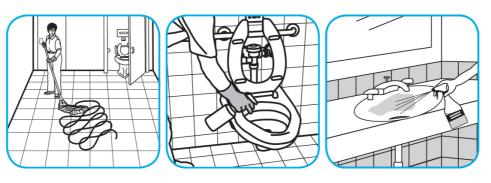

Use Crew® NA SC Non-Acid Bowl and Bathroom Disinfectant Cleaner to clean restroom toilets, sinks, floors and walls.

Apply use-solution to hard, nonporous surfaces. Thoroughly wet surface with a cloth, mop, sponge, sprayer or by immersion. Allow to remain wet for 10 minutes. Wipe dry or allow to air dry.