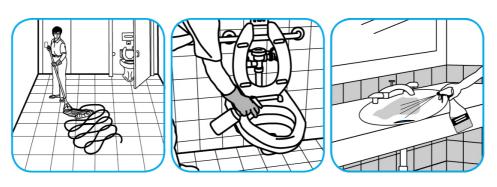

Use Crew® Restroom Floor and Surface SC Non-Acid Disinfectant Cleaner to clean restroom toilets, sinks, floors and walls.

Apply use-solution to hard, nonporous surfaces. Thoroughly wet surface with a cloth, mop, sponge, sprayer or by immersion. Allow to remain wet for 10 minutes. Wipe dry or allow to air dry.

Use Glance® HC Glass and Multi-Surface Cleaner to clean mirror, chrome and glass surfaces.

Spray onto surface. Wipe with a clean cloth or towel.

Use ProminenceTM/MC Heavy Duty Cleaner to remove soil from floors without dulling the appearance of the floor finish.