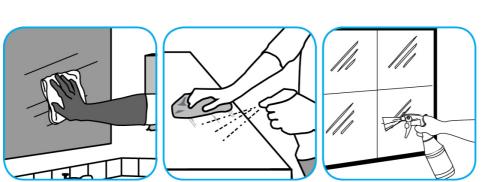

## **Application Procedures**

Use Alpha-HP® Multi-Surface Disinfectant Cleaner to clean, disinfect and deodorize in one easy step.

Apply use-solution to hard, nonporous surfaces. Thoroughly wet surface with a cloth, mop, sponge, sprayer or by immersion. Allow to remain wet. Wipe dry or allow to air dry. See product label for complete directions.

Use Crew® Restroom Floor and Surface SC Non-Acid Disinfectant Cleaner to clean restroom toilets, sinks, floors and walls.

Apply use-solution to hard, nonporous surfaces. Thoroughly wet surface with a cloth, mop, sponge, sprayer or by immersion. Allow to remain wet for 10 minutes. Wipe dry or allow to air dry.

Use Glance® HC Glass and Multi-Surface Cleaner to clean mirror, chrome and glass surfaces.

Spray onto surface. Wipe with a clean cloth or towel.

Use ProminenceTM/MC Heavy Duty Cleaner to remove soil from floors without dulling the appearance of the floor finish.