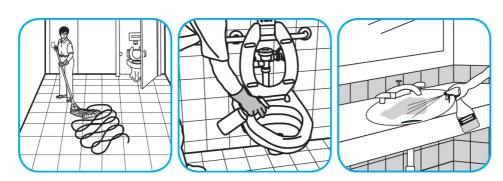

Use Crew® Restroom Floor and Surface SC Non-Acid Disinfectant Cleaner to clean restroom toilets, sinks, floors and walls.

Apply use-solution to hard, nonporous surfaces. Thoroughly wet surface with a cloth, mop, sponge, sprayer or by immersion. Allow to remain wet for 10 minutes. Wipe dry or allow to air dry.

Use Glance® HC Glass and Multi-Surface Cleaner to clean mirror, chrome and glass surfaces.

Spray onto surface. Wipe with a clean cloth or towel.

Use ProminenceTM/MC Heavy Duty Cleaner to remove soil from floors without dulling the appearance of the floor finish.