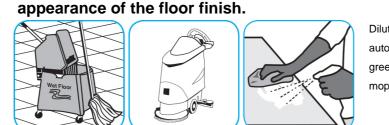

Apply use solution. Let stand for 5 minutes. Wipe or allow to air dry.

Dilute with cold water. For daily cleaning, use a spray bottle, mop and bucket or fill auto scrubber and use red pads. For Deep Scrubbing, fill auto scrubber and use green or blue pads. Pick up soil and excess cleaner with a tightly wrung out cleaning