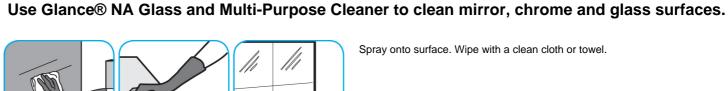

Spray onto surface. Wipe with a clean cloth or towel.

Use GP Forward® SC General Purpose Cleaner to clean any water-safe surface.

Fill mop bucket, spray bottle or automatic scrubbing machine from dispenser. Apply to surfaces to be cleaned. For auto scrubber use, trail mop behind machine to pick up any excess solution. Allow to dry.