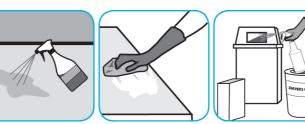

## **J-Fill® Application Procedures**

Apply use-solution to hard, nonporous surfaces. Thoroughly wet surface with a cloth, mop, sponge, sprayer or by immersion. Allow to remain wet for 3 minutes. Wipe dry or allow to air dry.

Apply use solution. Let stand for 5 minutes. Wipe or allow to air dry.

Dilute with cold water. For daily cleaning, use a spray bottle, mop and bucket or fill auto scrubber and use red pads. For Deep Scrubbing, fill auto scrubber and use green or blue pads. Pick up soil and excess cleaner with a tightly wrung out cleaning

Spray onto surface. Wipe with a clean cloth or towel.

Use GP Forward® SC General Purpose Cleaner to clean any water-safe surface.

Fill mop bucket, spray bottle or automatic scrubbing machine from dispenser. Apply to surfaces to be cleaned. For auto scrubber use, trail mop behind machine to pick up any excess solution. Allow to dry.

Use Alpha-HP® Multi-Surface Cleaner to clean hard surfaces and carpet.

Spray onto surface. Wipe with a clean cloth or towel. For Carpet Spotting: Apply to carpet spot, agitate and rinse with water. For Prespray Cleaning: Apply product to area to be cleaned using a pressurized hand held sprayer. Extract thoroughly with water.