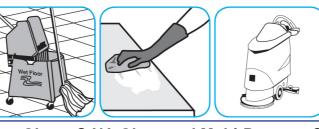

Apply use solution. Let stand for 5 minutes. Wipe or allow to air dry.

Dilute with cold water. For daily cleaning, use a spray bottle, mop and bucket or fill auto scrubber and use red pads. For Deep Scrubbing, fill auto scrubber and use green or blue pads. Pick up soil and excess cleaner with a tightly wrung out cleaning

mop or cloth.

Use Stride® Floral HC Neutral Cleaner to clean floors and other hard surfaces.

Fill mop bucket, spray bottle or automatic scrubbing machine from dispenser. Apply to surfaces to be cleaned. For auto scrubber use, trail mop behind machine to pick up any excess solution. Allow to dry.