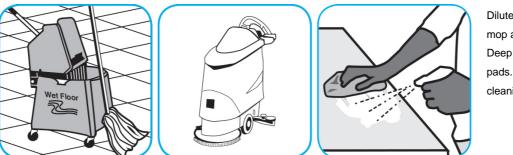

Use ProminenceTM/MC Heavy Duty Cleaner to remove soil from floors without dulling the appearance of the floor finish.

Dilute with cold water. For daily cleaning, use a spray bottle, mop and bucket or fill auto scrubber and use red pads. For Deep Scrubbing, fill auto scrubber and use green or blue pads. Pick up soil and excess cleaner with a tightly wrung out cleaning mop or cloth.