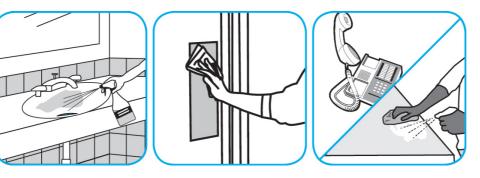

## **J-Fill® Application Procedures**

Use Virex® Plus One-Step Disinfectant Cleaner and Deodorant to clean restroom toilets, sinks, floors and walls.

Apply use-solution to hard, nonporous surfaces. Thoroughly wet surface with a cloth, mop, sponge, sprayer or by immersion. Allow to remain wet for 3 minutes. Wipe dry or allow to air dry.