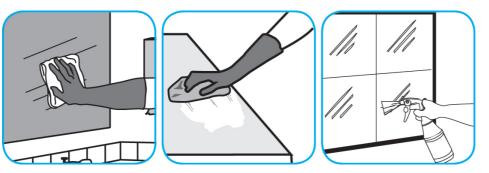

Use Glance® NA Glass and Multi-Purpose Cleaner Non-Ammoniated to clean mirror, chrome and glass surfaces.

Spray onto surface. Wipe with a clean cloth or towel.

Use Crew® Shower, Tub and Tile Cleaner to clean bathroom surfaces but not marble, resilient floors or galvanized metal.