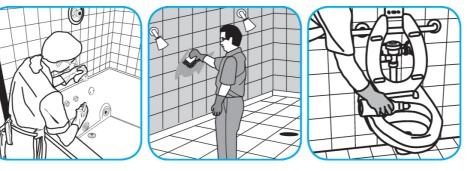

Fill small bottle or bucket or use gun to apply a foam directly onto surfaces. Scrub with a soft brush, pad or cloth. Do not allow foam to dry. Rinse surfaces thoroughly.