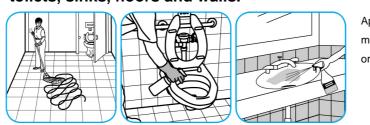

## Use Crew® Restroom Floor and Surface SC Non-Acid Disinfectant Cleaner to clean restroom toilets, sinks, floors and walls.

Apply use-solution to hard, nonporous surfaces. Thoroughly wet surface with a cloth, mop, sponge, sprayer or by immersion. Allow to remain wet for 10 minutes. Wipe dry or allow to air dry.