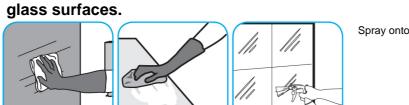

Use Glance® NA Glass and Multi-Purpose Cleaner Non-Ammoniated to clean mirror, chrome and

Shake bottle well and squeeze product directly onto surface or on to wet cloth, sponge, or brush. Loosen soil with rubbing action, rinse. For a bright shine, polish with soft dry cloth. Can be used on porcelain, ceramic, stainless steel and other washable surfaces. Do not use on natural wood.