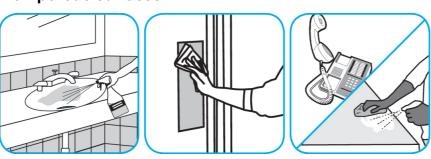

### Use Oxivir® Three 64 Multi-surface Disinfectant Cleaner and Deoderizer to clean and disinfect hard, non-porous surfaces.

Apply use solution. Let stand for 3 minutes. Wipe or allow to air dry.