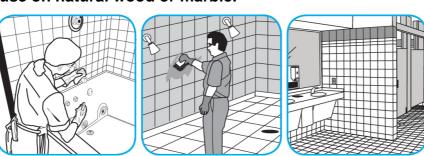

# Use Crew® Bathroom Cleaner and Scale Remover to remove soap scum and hard water deposits. Do not use on natural wood or marble.

Dilute with cold water. Dispense use-solution into trigger spray or flip top bottle as needed. Apply with a damp cloth or directly on surface to be cleaned. Loosen soil with rubbing action. Rinse with cold water.