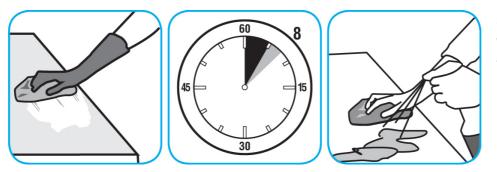

Use Spitfire® SC Power Cleaner to clean most heavily soiled, hard surfaces.

Spray onto hard surface. Allow to penetrate and lift soils. Wipe with a clean cloth. Requires no rinsing. Do not use on glass, aluminum and water-based paint.