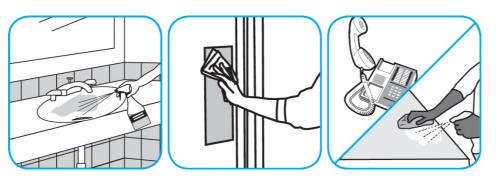

Use Virex® II 256 One-Step Disinfectant Cleaner and Deodorant to clean restroom toilets, sinks, floors and walls.

Apply use-solution to hard, nonporous surfaces. Thoroughly wet surface with a cloth, mop, sponge, sprayer or by immersion. Allow to remain wet for 10 minutes. Wipe dry or allow to air dry.