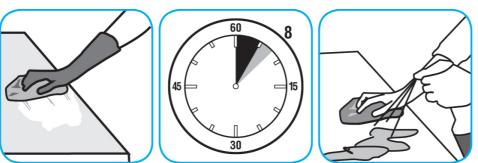

Use Spitfire® SC Power Cleaner to clean most heavily soiled, hard surfaces.

Spray onto hard surface. Allow to penetrate and lift soils. Wipe with a clean cloth. Requires no rinsing. Do not use on glass, aluminum and water-based paint.