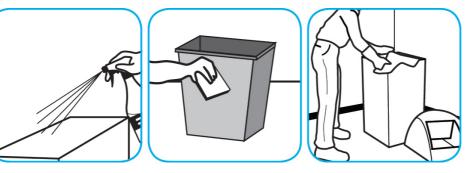

## **J-Fill® Application Procedures**

Use SpeedballTM/MC 2000 Heavy-Duty Spray Cleaner Concentrate to clean hard surfaces but not glass, aluminum, or water based paint.

Spray product on hard surfaces to be cleaned. Allow cleaner to penetrate and lift soils. Wipe with a clean cloth. Requires no rinsing.