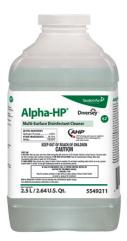

Use Alpha-HP® Multi-Surface Disinfectant Cleaner to clean, disinfect and deodorize in one easy step.

Apply use-solution to hard, nonporous surfaces. Thoroughly wet surface with a cloth, mop, sponge, sprayer or by immersion. Allow to remain wet. Wipe dry or allow to air dry. See product label for complete directions.