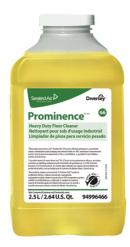

Use ProminenceTM/MC Heavy Duty Cleaner to remove soil from floors without dulling the appearance of the floor finish.

Dilute with cold water. For daily cleaning, use a spray bottle, mop and bucket or fill auto scrubber and use red pads. For Deep Scrubbing, fill auto scrubber and use green or blue pads. Pick up soil and excess cleaner with a tightly wrung out cleaning mop or cloth.