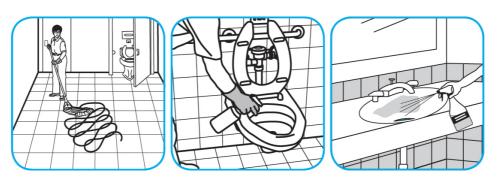

## **Application Procedures**

Use Virex® II 256 One-Step Disinfectant Cleaner and Deodorant to clean restroom toilets, sinks, floors and walls.

Apply use-solution to hard, nonporous surfaces. Thoroughly wet surface with a cloth, mop, sponge, sprayer or by immersion. Allow to remain wet for 10 minutes. Wipe dry or allow to air dry.

Use Morning Mist® Neutral Disinfectant Cleaner to clean restroom toilets, sinks, floors and walls.

Apply use-solution to hard, nonporous surfaces. Thoroughly wet surface with a cloth, mop, sponge, sprayer or by immersion. Allow to remain wet for 10 minutes. Wipe dry or allow to air dry.

Use Alpha-HP® Multi-Surface Disinfectant Cleaner to clean, disinfect and deodorize in one easy step.

Apply use-solution to hard, nonporous surfaces. Thoroughly wet surface with a cloth, mop, sponge, sprayer or by immersion. Allow to remain wet. Wipe dry or allow to air dry. See product label for complete directions.