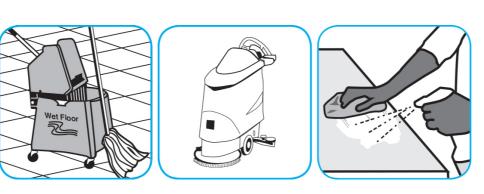

Use ProminenceTM/MC Heavy Duty Cleaner to remove soil from floors without dulling the appearance of the floor finish.

Dilute with cold water. For daily cleaning, use a spray bottle, mop and bucket or fill auto scrubber and use red pads. For Deep Scrubbing, fill auto scrubber and use green or blue pads. Pick up soil and excess cleaner with a tightly wrung out cleaning mop or cloth.