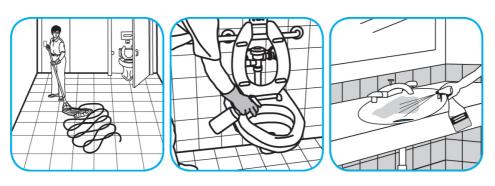

Use Morning Mist® Neutral Disinfectant Cleaner to clean restroom toilets, sinks, floors and walls.

Apply use-solution to hard, nonporous surfaces. Thoroughly wet surface with a cloth, mop, sponge, sprayer or by immersion. Allow to remain wet for 10 minutes. Wipe dry or allow to air dry.